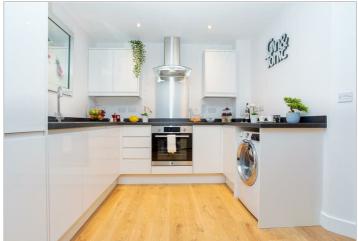

# £1,360 Per Calendar Month

PURE RESi is delighted to offer this luxury one-bedroom apartment, situated on the forth floor at the front of a modern development. The apartment features a bright open-plan living area with light oak-effect wood laminate flooring and patio doors leading to a private balcony—ideal for relaxing. The stylish kitchen is fitted with white high-gloss units and integrated appliances, including an oven, vetroceramic hob, fridge/freezer, and washer/dryer. The double bedroom includes a built-in wardrobe and fitted carpet, while the elegant Roca bathroom suite boasts a monsoon shower over the bath and is finished with Porcelanosa tiling. Residents also benefit from a smart lift and a secure video entry system with mobile app control, allowing you to receive intercom calls wherever you are. This is modern living at its best—perfect for professionals seeking comfort and convenience in a high-quality home.