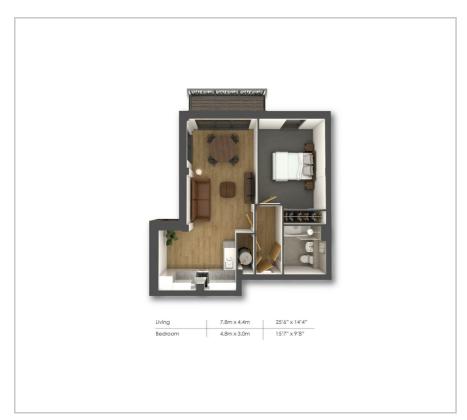

### Viewing

Please contact Pure Resi on 01306 888000 to arrange a viewing appointment for this property or if you require any further information.

Floor Plan Area Map

# £1,360 Per Calendar Month

PURE RESi is delighted to offer this luxury one-bedroom apartment, situated on the forth floor at the front of a modern development. The apartment features a bright open-plan living area with light oak-effect wood laminate flooring and patio doors leading to a private balcony—ideal for relaxing. The stylish kitchen is fitted with white high-gloss units and integrated appliances, including an oven, vetroceramic hob, fridge/freezer, and washer/dryer. The double bedroom includes a built-in wardrobe and fitted carpet, while the elegant Roca bathroom suite boasts a monsoon shower over the bath and is finished with Porcelanosa tiling. Residents also benefit from a smart lift and a secure video entry system with mobile app control, allowing you to receive intercom calls wherever you are. This is modern living at its best—perfect for professionals seeking comfort and convenience in a high-quality home.