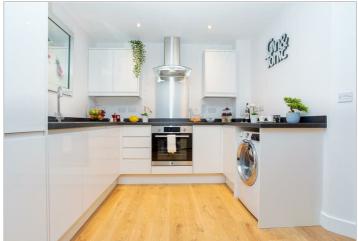

# £1,395 Per Calendar Month

PURE RESi is delighted to offer this luxury one-bedroom apartment, situated on the fourth floor at the front of a modern development. The apartment features a bright open-plan living area with light oak-effect wood laminate flooring and patio doors leading to a private balcony—ideal for relaxing. The stylish kitchen is fitted with white high-gloss units and integrated appliances, including an oven, vetroceramic hob, fridge/freezer, and washer/dryer. The double bedroom includes a built-in wardrobe and fitted carpet, while the elegant Roca bathroom suite boasts a monsoon shower over the bath and is finished with Porcelanosa tiling. Residents also benefit from a smart lift and a secure video entry system with mobile app control, allowing you to receive intercom calls wherever you are. This is modern living at its best—perfect for professionals seeking comfort and convenience in a high-quality home.