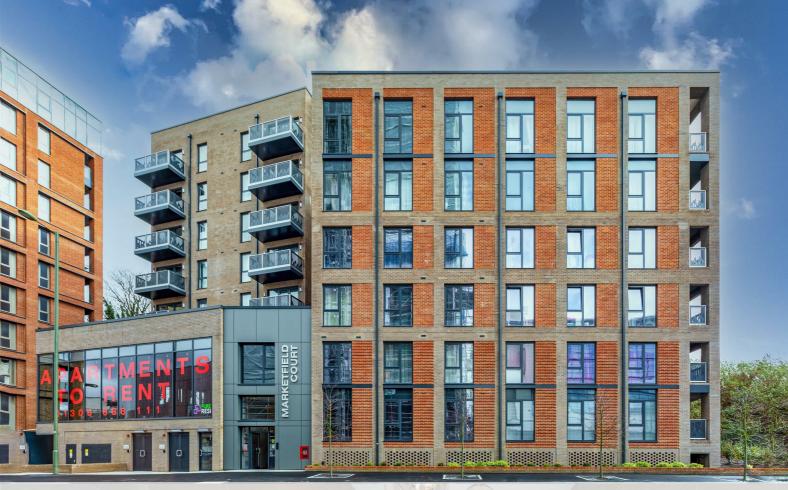

# 24 Marketfield Court Marketfield Way

### Redhill RH11EU

# £1,395 Per Calendar Month

PURE RESi is delighted to offer this luxury one-bedroom apartment, situated on the fourth floor at the front of a modern development. The apartment features a bright open-plan living area with light oak-effect wood laminate flooring and patio doors leading to a private balcony—ideal for relaxing. The stylish kitchen is fitted with white high-gloss units and integrated appliances, including an oven, vetroceramic hob, fridge/freezer, and washer/dryer. The double bedroom includes a built-in wardrobe and fitted carpet, while the elegant Roca bathroom suite boasts a monsoon shower over the bath and is finished with Porcelanosa tiling. Residents also benefit from a smart lift and a secure video entry system with mobile app control, allowing you to receive intercom calls wherever you are. This is modern living at its best—perfect for professionals seeking comfort and convenience in a high-quality home.

#### About Marketfield Court:

This modern development offers a collection of high-specification one and two-bedroom apartments, many with private balconies. Ideally situated in the heart of Redhill town centre, you'll be just a short walk from Redhill Station — perfect for commuting to London. The Light Cinema and entertainment, shops, cafés, gyms and restaurants are all right on your doorstep.