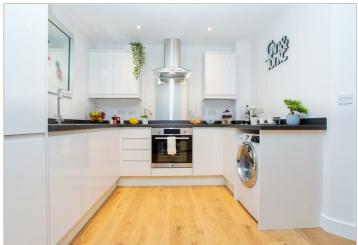

# £1,360 Per Calendar Month

PURE RESi is delighted to present this luxury one-bedroom apartment on the seventh floor at the front of a modern development. The open-plan living area features light oak-effect wood laminate flooring and opens onto a private balcony—ideal for relaxing. The contemporary kitchen is fitted with sleek white high-gloss units and integrated appliances, including an oven, vetroceramic hob, fridge/freezer, and washer/dryer. The double bedroom includes builtin wardrobe and fitted carpet, while the stylish Roca bathroom suite offers a monsoon shower over the bath, finished with elegant Porcelanosa tiling. Further benefits include a smart lift and secure video entry system with mobile app control, providing convenience and peace of mind. A perfect choice for professionals seeking comfort and quality in a central location.