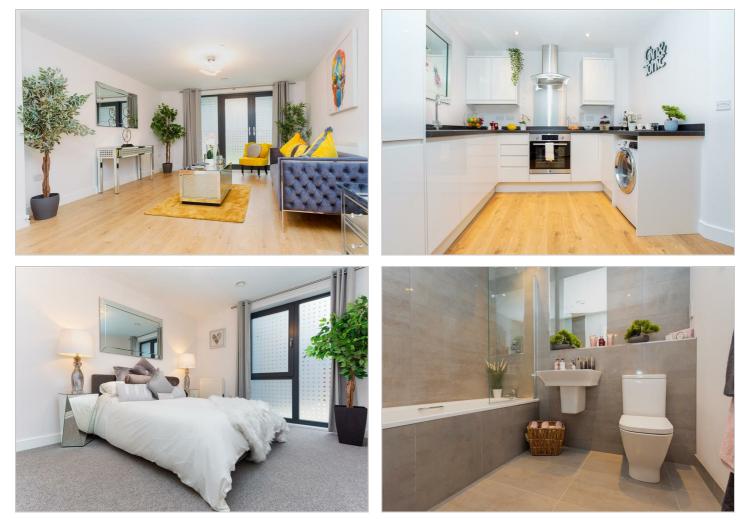

## 46 Marketfield Court Marketfield Way Redhill RH11EU £1,395 Per Calendar Month

PURE RESi is delighted to present this luxury one-bedroom apartment on the seventh floor at the front of a modern development. The open-plan living area features light oak-effect wood laminate flooring and opens onto a private balcony—ideal for relaxing. The contemporary kitchen is fitted with sleek white high-gloss units and integrated appliances, including an oven, vetroceramic hob, fridge/freezer, and washer/dryer. The double bedroom includes builtin wardrobe and fitted carpet, while the stylish Roca bathroom suite offers a monsoon shower over the bath, finished with elegant Porcelanosa tiling. Further benefits include a smart lift and secure video entry system with mobile app control, providing convenience and peace of mind. A perfect choice for professionals seeking comfort and quality in a central location.