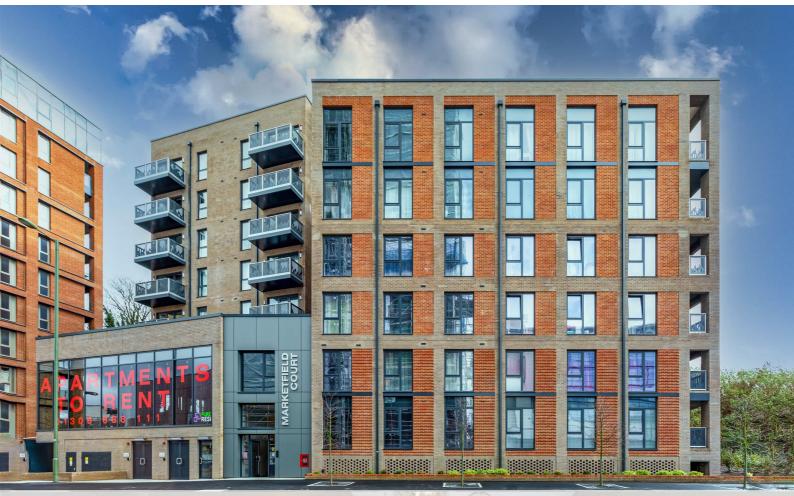

## 46 Marketfield Court Marketfield Way Redhill RH11EU £1,395 Per Calendar Month

PURE RESi is delighted to present this luxury one-bedroom apartment on the seventh floor at the front of a modern development. The open-plan living area features light oak-effect wood laminate flooring and opens onto a private balcony—ideal for relaxing. The contemporary kitchen is fitted with sleek white high-gloss units and integrated appliances, including an oven, vetroceramic hob, fridge/freezer, and washer/dryer. The double bedroom includes builtin wardrobe and fitted carpet, while the stylish Roca bathroom suite offers a monsoon shower over the bath, finished with elegant Porcelanosa tiling. Further benefits include a smart lift and secure video entry system with mobile app control, providing convenience and peace of mind. A perfect choice for professionals seeking comfort and quality in a central location.

#### About Marketfield Court:

This modern development offers a collection of high-specification one and two-bedroom apartments, many with private balconies. Ideally situated in the heart of Redhill town centre, you'll be just a short walk from Redhill Station — perfect for commuting to London. The Light Cinema and entertainment, shops, cafés, gyms and restaurants are all right on your doorstep.