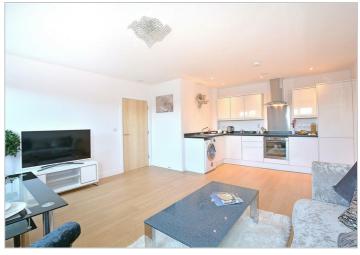

# £1,200 PCM

PURE RESi is pleased to present this beautifully finished one-bedroom first-floor apartment, located at the rear of Kings House in the heart of East Grinstead. Step into a bright and airy open-plan living space that seamlessly combines lounge, kitchen, and dining areas—perfect for relaxing. A charming Juliette balcony adds a touch of elegance and brings in natural light, enhancing the feeling of space. The contemporary kitchen is fitted with sleek whithe high-gloss units and integrated Whirlpool appliances, including an oven, fridge/freezer, and washer/dryer. The spacious double bedroom features soft carpeting and a built-in wardrobe for convenient storage. A stylish bathroom completes the home, finished with a luxury Roca suite and a monsoon shower over the bath. Additional benefits include a secure video entry system for peace of mind and allocated parking.

- Luxury High Specification Apartment
- Open Plan Living Area
- Modern Fitted Kitchen
- First Floor (No Lift)
- Juliet Balcony
- Pre-Wired for SKY TV
- Built Exclusively For Renters
- Allocated Parking
- 'Envirovent' Background Ventilation System
- Council Tax Band B