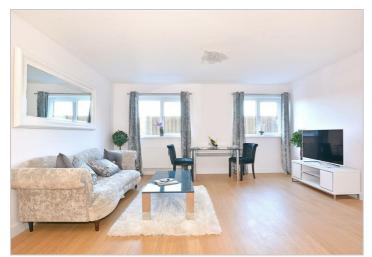

# £1,200 PCM

PURE RESi is pleased to present this beautifully finished one-bedroom first-floor apartment, located at the rear of Kings House in the heart of East Grinstead. Step into a bright and airy open-plan living space that seamlessly combines lounge, kitchen, and dining areas—perfect for relaxing. A charming Juliette balcony adds a touch of elegance and brings in natural light, enhancing the feeling of space. The contemporary kitchen is fitted with sleek whithe high-gloss units and integrated Whirlpool appliances, including an oven, fridge/freezer, and washer/dryer. The spacious double bedroom features soft carpeting and a built-in wardrobe for convenient storage. A stylish bathroom completes the home, finished with a luxury Roca suite and a monsoon shower over the bath. Additional benefits include a secure video entry system for peace of mind and allocated parking.

- Luxury High Specification Apartment
- Open Plan Living Area
- Modern Fitted Kitchen
- First Floor (No Lift)
- Juliet Balcony
- Pre-Wired for SKY TV
- Built Exclusively For Renters
- Allocated Parking
- 'Envirovent' Background Ventilation System
- Council Tax Band B