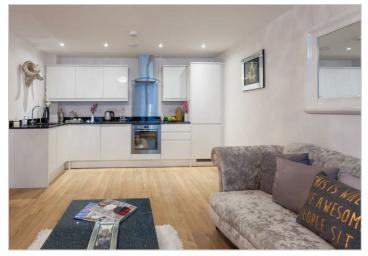

## Redhill RH11RX

£1,625 PCM

PURE RESi is delighted to offer this stylish two-bedroom ground floor apartment, ideally located in the heart of Redhill Town Centre—with the added benefit of its own private front door. Step through the entrance lobby into a modern open-plan living area, perfect for relaxing. The contemporary kitchen is fully fitted with integrated appliances, including a washer/dryer, fridge/freezer, oven, ceramic hob, and cooker hood. The property offers two double bedrooms, both featuring built-in wardrobes, providing excellent storage solutions. A rare find in such a central location, this apartment combines convenience, and modern comfort—ideal for professionals or couples looking to enjoy the best of Redhill living.