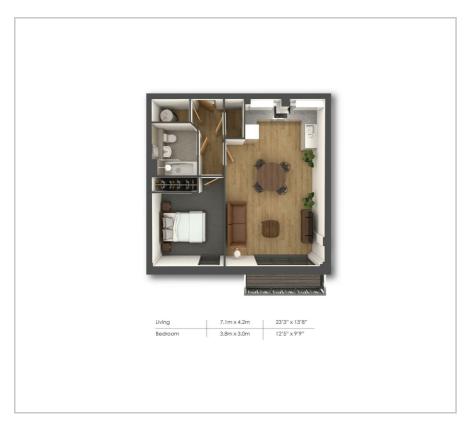

# £1,395 Per Calendar Month

Presenting this luxury one-bedroom apartment, located on the fifth floor at the rear of the building. Step into a spacious open-plan living area, beautifully appointed with light oak-effect wood laminate flooring and expansive windows. At one end, glazed patio doors open onto your private balcony—perfect for morning coffee or evening relaxation. The sleek kitchen features white high-gloss wall and base units, fitted with integrated appliances including an oven, ceramic hob, fridge/freezer, and washer/dryer. A generous hallway storage cupboard ensures clutter-free living. Your double bedroom boasts plush carpeting and built-in wardrobes, while the contemporary bathroom showcases a three-piece Roca suite with a luxurious monsoon shower over the bath. Residents enjoy the convenience of a smart lift and a secure video-entry system with mobile-app control, allowing you to answer intercom calls from anywhere.

### Viewing

Please contact Pure Resi on 01306 888000 to arrange a viewing appointment for this property or if you require any further information.

Floor Plan Area Map