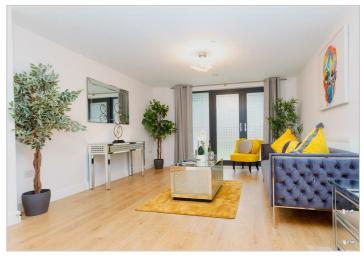

# £1,395 Per Calendar Month

Presenting this luxury one-bedroom apartment, located on the fifth floor at the rear of the building. Step into a spacious open-plan living area, beautifully appointed with light oak-effect wood laminate flooring and expansive windows. At one end, glazed patio doors open onto your private balcony—perfect for morning coffee or evening relaxation. The sleek kitchen features white high-gloss wall and base units, fitted with integrated appliances including an oven, ceramic hob, fridge/freezer, and washer/dryer. A generous hallway storage cupboard ensures clutter-free living. Your double bedroom boasts plush carpeting and built-in wardrobes, while the contemporary bathroom showcases a three-piece Roca suite with a luxurious monsoon shower over the bath. Residents enjoy the convenience of a smart lift and a secure video-entry system with mobile-app control, allowing you to answer intercom calls from anywhere.