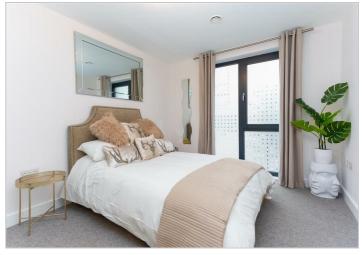

# £1,395 Per Calendar Month

Presenting this luxury one-bedroom apartment, located on the fifth floor at the rear of the building. Step into a spacious open-plan living area, beautifully appointed with light oak-effect wood laminate flooring and expansive windows. At one end, glazed patio doors open onto your private balcony—perfect for morning coffee or evening relaxation. The sleek kitchen features white high-gloss wall and base units, fitted with integrated appliances including an oven, ceramic hob, fridge/freezer, and washer/dryer. A generous hallway storage cupboard ensures clutter-free living. Your double bedroom boasts plush carpeting and built-in wardrobes, while the contemporary bathroom showcases a three-piece Roca suite with a luxurious monsoon shower over the bath. Residents enjoy the convenience of a smart lift and a secure video-entry system with mobile-app control, allowing you to answer intercom calls from anywhere.