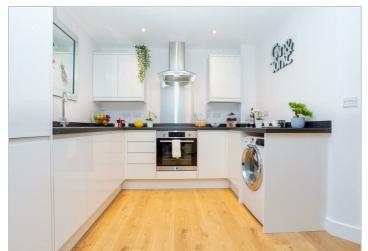

# £1,395 Per Calendar Month

Presenting this luxury one-bedroom apartment, located on the fifth floor at the rear of the building. Step into a spacious open-plan living area, beautifully appointed with light oak-effect wood laminate flooring and expansive windows. At one end, glazed patio doors open onto your private balcony—perfect for morning coffee or evening relaxation. The sleek kitchen features white high-gloss wall and base units, fitted with integrated appliances including an oven, ceramic hob, fridge/freezer, and washer/dryer. A generous hallway storage cupboard ensures clutter-free living. Your double bedroom boasts plush carpeting and built-in wardrobes, while the contemporary bathroom showcases a three-piece Roca suite with a luxurious monsoon shower over the bath. Residents enjoy the convenience of a smart lift and a secure video-entry system with mobile-app control, allowing you to answer intercom calls from anywhere.