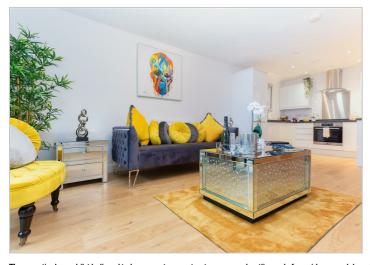

# £1,395 Per Calendar Month

Presenting this luxury one-bedroom apartment, located on the fifth floor at the rear of the building. Step into a spacious open-plan living area, beautifully appointed with light oak-effect wood laminate flooring and expansive windows. At one end, glazed patio doors open onto your private balcony—perfect for morning coffee or evening relaxation. The sleek kitchen features white high-gloss wall and base units, fitted with integrated appliances including an oven, ceramic hob, fridge/freezer, and washer/dryer. A generous hallway storage cupboard ensures clutter-free living. Your double bedroom boasts plush carpeting and built-in wardrobes, while the contemporary bathroom showcases a three-piece Roca suite with a luxurious monsoon shower over the bath. Residents enjoy the convenience of a smart lift and a secure video-entry system with mobile-app control, allowing you to answer intercom calls from anywhere.