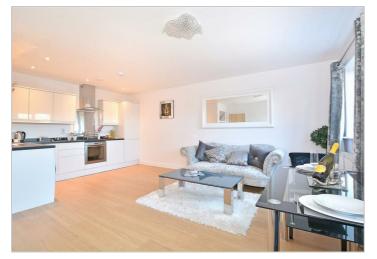

## East Grinstead RH19 3AG

£1,175 PCM

PURE RESi is pleased to present this modern one-bedroom ground-floor apartment, tucked away at the rear for added privacy. You'll love the bright, open-plan lounge/kitchen/dining area—ideal for hosting friends or enjoying quiet evenings in. The contemporary kitchen features sleek white high-gloss units and integrated appliances, including a fridge/freezer, oven, and washer/dryer. Relax in the double bedroom, complete with a fitted wardrobe, then unwind in the luxury bathroom fitted with a Roca Suite and a soothing monsoon shower. An allocated parking space rounds off this well-appointed home.