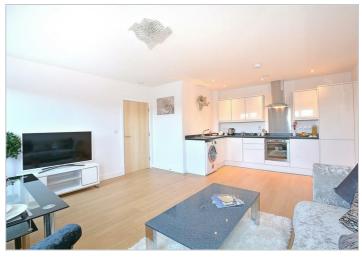

## East Grinstead RH19 3AG

£1,175 PCM

PURE RESi is pleased to present this modern one-bedroom ground-floor apartment, tucked away at the rear for added privacy. You'll love the bright, open-plan lounge/kitchen/dining area—ideal for hosting friends or enjoying quiet evenings in. The contemporary kitchen features sleek white high-gloss units and integrated appliances, including a fridge/freezer, oven, and washer/dryer. Relax in the double bedroom, complete with a fitted wardrobe, then unwind in the luxury bathroom fitted with a Roca Suite and a soothing monsoon shower. An allocated parking space rounds off this well-appointed home.

- Luxury Modern Apartment
- Open Plan Living Area
- Fitted Kitchen With Whirlpool Appliances
- Modern Bathroom With 'Roca Suite'
- Fitted Wardrobe In Bedroom
- Pre-Wired For Sky-TV
- Ground Floor
- 'Envirovent' Background Ventilation System
- Allocated Parking Space
- Council Tax Band C