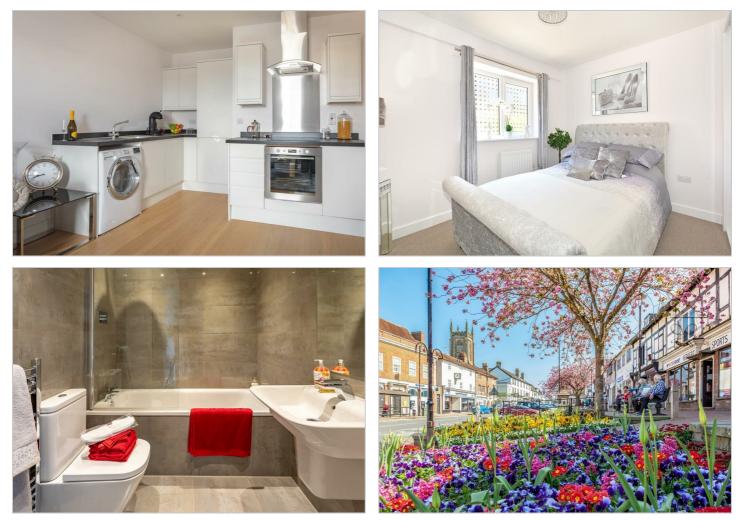

# 32 Kings House Cantelupe Road East Grinstead RH19 3AG £1,415 PCM

PURE RESi is delighted to present this contemporary two-bedroom, top-floor apartment—perfectly designed for modern living. Step into a bright, open-plan lounge/kitchen/dining area ideal for both relaxing and entertaining. The sleek kitchen boasts white high-gloss units and integrated appliances, including a fridge/freezer, oven, and washer/dryer. Retreat to the double bedroom complete with fitted wardrobes, with an additional single bedroom offering flexibility for guests or a home office. Unwind in the luxurious bathroom, featuring a Roca Suite and monsoon shower over the bath. Additional benefits include secure video entry and an allocated parking space, ensuring convenience and peace of mind.

- Open Plan Living Area
  Fitted Kitchen With Whirlpool Appliances
- Built In Wardrobe In Master Bedroom
- Third Floor (No Lift)
- Built Exclusively For Renters
- Envirovent' Background Ventilation System
- Pre-Wired For Sky-TV
- 'Easy-Heat' Central Heating
- No Parking
- Council Tax Band C