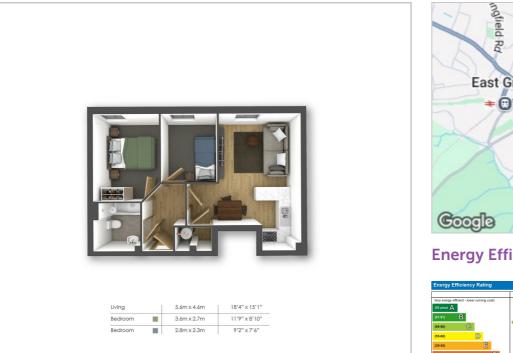

rofessional and reliable landlord. We offer longer-term tenancies, dedicated in-house management and maintenance teams, and a convenient Tenant App that gives you access to important documents, maintenance requests, and feedback tools – all designed to make your renting experience as smooth and stress-free as possible.

- Open Plan Living Area
  Fitted Kitchen With Whirlpool Appliances
- Built In Wardrobe In Master Bedroom
- Third Floor (No Lift)
- Built Exclusively For Renters
- Envirovent' Background Ventilation System
- Pre-Wired For Sky-TV
- 'Easy-Heat' Central Heating
- No Parking
- Council Tax Band C

### Viewing

Please contact Pure Resi on 01306 888000 to arrange a viewing appointment for this property or if you require any further information.

#### **Floor Plan**

#### Area Map





## **Energy Efficiency Graph**





These particulars, whilst believed to be accurate are set out as a general outline only for guidance and do not constitute any part of an offer or contract. Intending purchasers should not rely on them as statements of representation of fact, but must satisfy themselves by inspection or otherwise as to their accuracy. No person in this firms employment has the authority to make or give any representation or warranty in respect of the property.

The Old Courthouse, 267-273, High Street, Dorking, Surrey, RH4 1RY Tel: 01306 888000 Email: info@pure-resi.co.uk www.pure-resi.co.uk