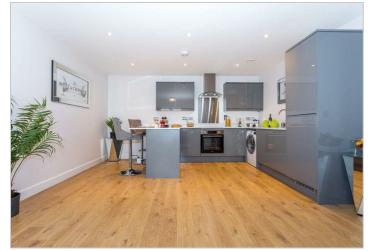

## Reigate RH2 9BS

£1,475 PCM

PURE RESi is delighted to offer this luxury one-bedroom ground floor apartment, featuring its own private entrance and high-end finishes throughout.

Step inside to a welcoming hallway that leads to a spacious open-plan living area, finished with light oak-effect wood laminate flooring. The sleek, modern kitchen is fitted with white high-gloss base and wall units, and comes fully equipped with integrated appliances including an oven, vetroceramic hob, fridge/freezer, washer/dryer, and dishwasher.