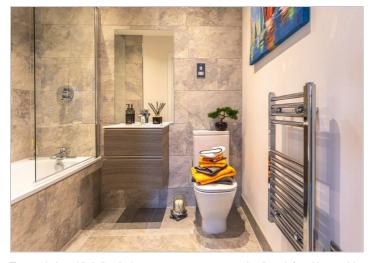

The double bedroom is thoughtfully designed with fitted carpets and built-in wardrobes for ample storage. The stylish bathroom features a luxury suite with a monsoon shower over the bath and elegant Porcelanosa tiling for a refined finish. Additional features include triple-glazed windows throughout, a secure video entry system, and an allocated parking space.