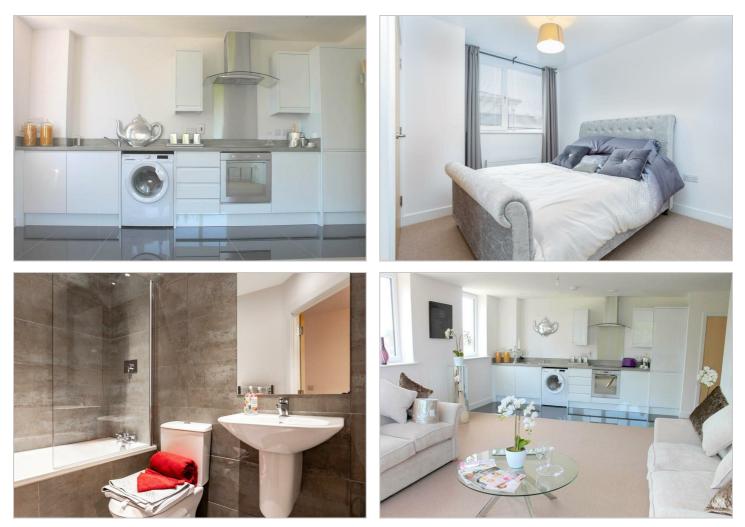

## 1 Mead House Cantelupe Road East Grinstead RH19 3BJ £1,395 PCM

PURE RESi are delighted to offer this modern two bedroom ground floor apartment at the rear of the block. The property has a spacious living room with modern open plan kitchen equipped with appliances including washer/ dryer and fridge/freezer. The two double bedrooms both benefit from fitted wardrobes. The 'Roca Suite' bathroom is fitted with shower over bath and is done in a stylish greyscale. The property benefits from allocated parking and a secure door entry system as well as boasting a modern airflow system.

- Open Plan Living Area
- Fitted Kitchen With Whirlpool Appliances

D

- Two Double Bedrooms
- Pre-Wired For Sky TV
- Built Exclusively For Renters
- Ground Floor
- Allocated Parking Space
- Secure Video Entry Phone
- Short Walk To Town Centre
- Council Tax Band C