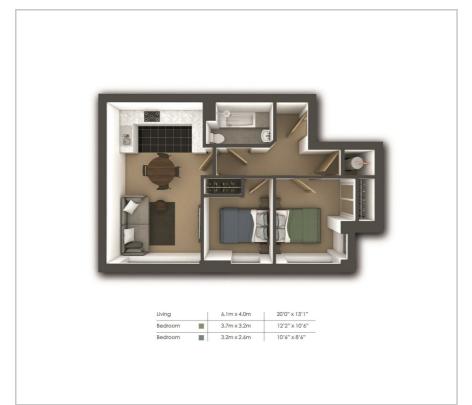

re designed & built exclusively for renters. As a tenant of ours you will benefit from the security and peace of mind only a professional landlord can offer. Longer term letting, dedicated management & maintenance teams and access to a Tenants App providing useful documents and feedback features are just some of the benefits of renting from us.

- Open Plan Living Area
- Fitted Kitchen With Whirlpool Appliances

D

- Two Double Bedrooms
- Pre-Wired For Sky TV
- Built Exclusively For Renters
- Ground Floor
- Allocated Parking Space
- Secure Video Entry Phone
- Short Walk To Town Centre
- Council Tax Band C

#### Viewing

Please contact Pure Resi on 01306 888000 to arrange a viewing appointment for this property or if you require any further information.

#### **Floor Plan**

#### Area Map





### **Energy Efficiency Graph**





These particulars, whilst believed to be accurate are set out as a general outline only for guidance and do not constitute any part of an offer or contract. Intending purchasers should not rely on them as statements of representation of fact, but must satisfy themselves by inspection or otherwise as to their accuracy. No person in this firms employment has the authority to make or give any representation or warranty in respect of the property.

The Old Courthouse, 267-273, High Street, Dorking, Surrey, RH4 1RY Tel: 01306 888000 Email: info@pure-resi.co.uk www.pure-resi.co.uk