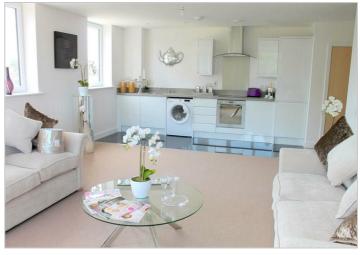

## East Grinstead RH19 3BJ

£1,425 PCM

PURE RESi are delighted to offer this modern two bedroom ground floor apartment at the rear of the block. The property has a spacious living room with modern open plan kitchen equipped with appliances including washer/ dryer and fridge/freezer. The two double bedrooms both benefit from fitted wardrobes. The 'Roca Suite' bathroom is fitted with shower over bath and is done in a stylish greyscale. The property benefits from allocated parking and a secure door entry system as well as boasting a modern airflow system.

- Open Plan Living Area
- Fitted Kitchen With Whirlpool Appliances
- Two Double Bedrooms
- Pre-Wired For Sky TV
- Built Exclusively For Renters
- Ground Floor
- Allocated Parking Space
- Secure Video Entry Phone
- Short Walk To Town Centre
- Council Tax Band C