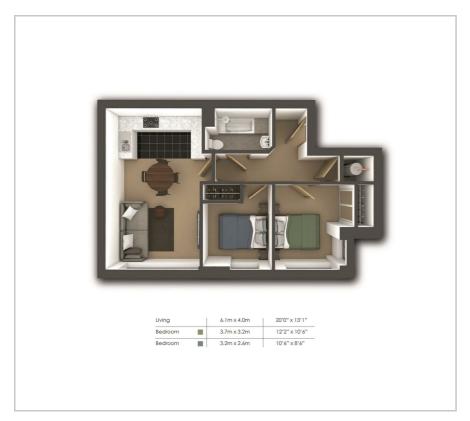

## East Grinstead RH19 3BJ

£1,425 PCM

PURE RESi are delighted to offer this modern two bedroom ground floor apartment at the rear of the block. The property has a spacious living room with modern open plan kitchen equipped with appliances including washer/ dryer and fridge/freezer. The two double bedrooms both benefit from fitted wardrobes. The 'Roca Suite' bathroom is fitted with shower over bath and is done in a stylish greyscale. The property benefits from allocated parking and a secure door entry system as well as boasting a modern airflow system.

## Viewing

Please contact Pure Resi on 01306 888000 to arrange a viewing appointment for this property or if you require any further information.

Floor Plan Area Map