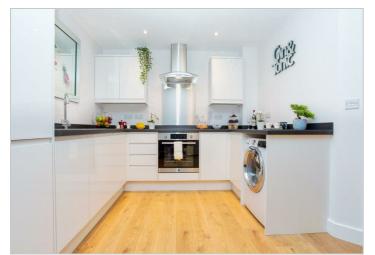

## £1,125 Per Calendar Month

PURE-RESi are delighted to present this luxury one-bedroom apartment, ideally located on the second floor of a modern development. Upon entering the property, you are welcomed into a bright and spacious lounge featuring light oak-effect wood laminate flooring. Sliding doors lead through to a contemporary fitted kitchen, offering both functionality and style. The double bedroom includes built-in wardrobes and patio doors that open onto a private balcony—perfect for enjoying some outdoor space. The property is further complemented by a sleek and modern 'Roca' shower room. Additional features include allocated parking, a secure video entry system, and pre-wiring for Virgin TV. This apartment is ideal for professionals or couples seeking high-quality accommodation in a well-connected location.

- Luxury Modern Apartment
- Fitted Kitchen With Whirlpool Appliances
- Private Balcony
- Built Exclusively For Renters
- Second Floor (No Lift)
- 'Envirovent' Background Ventilation System
- Pre- Wired for Virgin TV
- Short Walk To Town Centre
- Allocated Parking Space
- Council Tax Band C