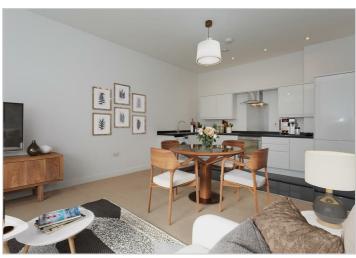

## Camberley GU15 3BP

£1,175 PCM

PURE RESi is delighted to present this beautifully finished one-bedroom second-floor apartment, offering exceptional natural light and spacious living.

This thoughtfully designed apartment benefits from strikingly high ceilings and large triple-aspect double-glazed casement windows, creating a bright and airy open-plan living space with fantastic views. The modern kitchen features sleek white high-gloss units and comes fully equipped with quality Whirlpool appliances, including an oven, ceramic hob, cooker hood, integrated fridge/freezer, and washer/dryer.