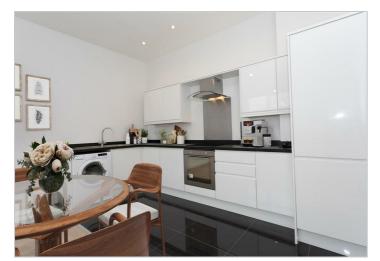

## Camberley GU15 3BP

£1,175 PCM

PURE RESi is delighted to present this beautifully finished one-bedroom second-floor apartment, offering exceptional natural light and spacious living.

This thoughtfully designed apartment benefits from strikingly high ceilings and large triple-aspect double-glazed casement windows, creating a bright and airy open-plan living space with fantastic views. The modern kitchen features sleek white high-gloss units and comes fully equipped with quality Whirlpool appliances, including an oven, ceramic hob, cooker hood, integrated fridge/freezer, and washer/dryer.