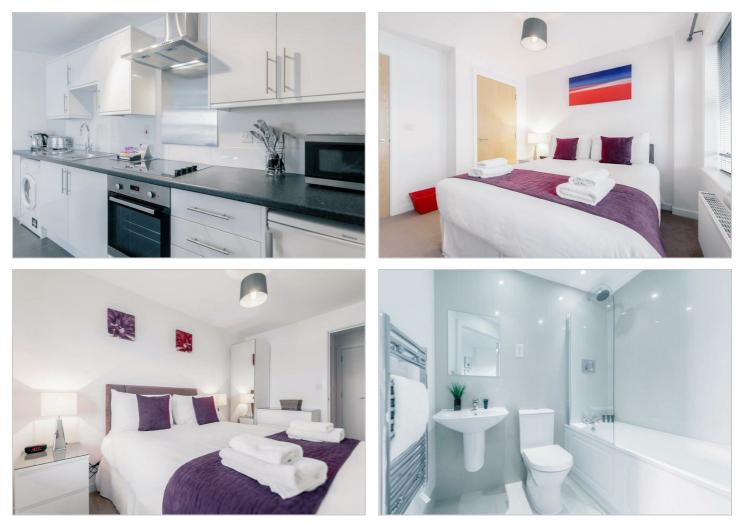

This well-designed apartment features Velux windows throughout, allowing natural light to fill the spacious living area. The open-plan layout includes a contemporary kitchen, complete with integrated appliances such as a washing machine/tumble dryer and fridge/freezer.

The master bedroom benefits from a fitted wardrobe, while the modern bathroom offers a clean, stylish finish with a shower over the bath. The property also features a background ventilation system and access to a peaceful communal garden, ideal for relaxing outdoors.