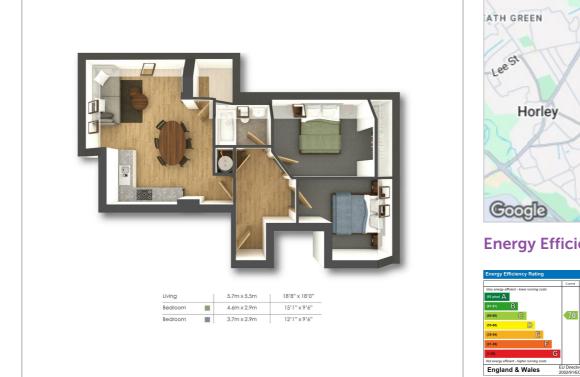

that comes with renting from a professional and reliable landlord. We offer longer-term tenancies, dedicated in-house management and maintenance teams, and a convenient Tenant App that gives you access to important documents, maintenance requests, and feedback tools — all designed to make your renting experience as smooth and stress-free as possible.

- Luxury Modern Apartment
- Open Plan Living Area
- Velux Windows
- Third Floor (No Lift)
- Built Exclusively For Renters
  - Communal Garden
  - Master Bedroom With Built In Wardrobe

**ի 1** 

- Walking Distance To Station
- No Parking
- Council Tax Band C

### Viewing

Please contact Pure Resi on 01306 888000 to arrange a viewing appointment for this property or if you require any further information.

#### **Floor Plan**

#### Area Map





## **Energy Efficiency Graph**







These particulars, whilst believed to be accurate are set out as a general outline only for guidance and do not constitute any part of an offer or contract. Intending purchasers should not rely on them as statements of representation of fact, but must satisfy themselves by inspection or otherwise as to their accuracy. No person in this firms employment has the authority to make or give any representation or warranty in respect of the property.

The Old Courthouse, 267-273, High Street, Dorking, Surrey, RH4 1RY Tel: 01306 888000 Email: info@pure-resi.co.uk www.pure-resi.co.uk