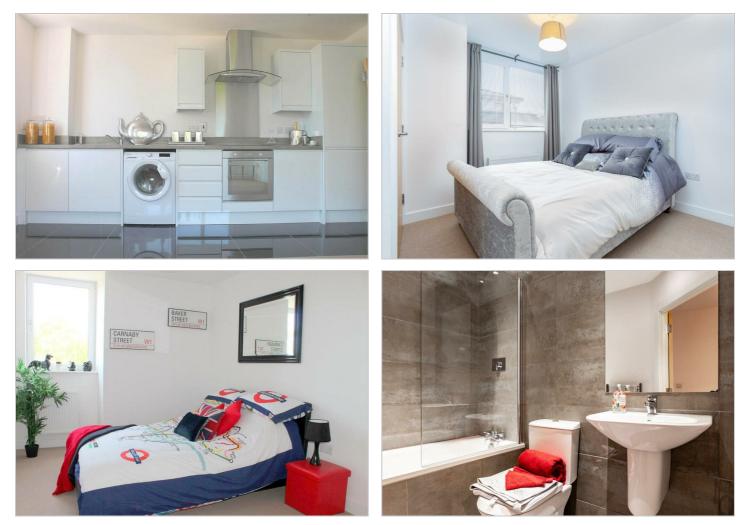

The apartment features a bright and spacious double-aspect living area, complete with a contemporary open-plan kitchen equipped with integrated appliances, including a fridge/freezer and washer/dryer — perfect for comfortable, modern living.

Both bedrooms are well-proportioned doubles and benefit from peaceful rear-facing views over the historic St Swithun's Church. The stylish bathroom is finished to a high standard and includes a fitted shower.