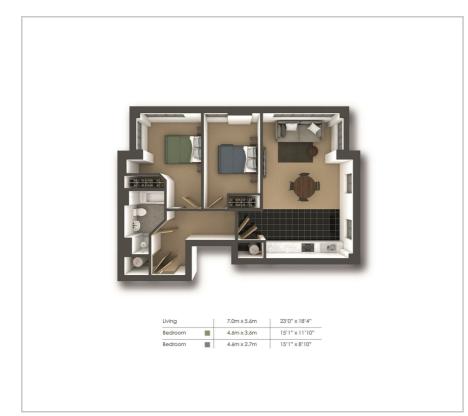

t giving access to shops, restaurants, bars, supermarkets and Cinema. For Commuters, 0.5 mile to East Grinstead main line railway station with direct access to East Croydon and London Victoria.

At PURE RESi, our homes are thoughtfully designed and built exclusively for renters, offering a living experience tailored to your needs.

- Luxury Modern Apartment
- Fitted Kitchen With Whirlpool Appliances
- Secure Entry Phone System
- Open Plan Living Area
- Built Exclusively For Renters
- First Floor (No Lift)
- Allocated Parking
- Walking Distance To Station
- Built-in Wardrobes in Bedrooms
- Council Tax Band C

## Viewing

Please contact Pure Resi on 01306 888000 to arrange a viewing appointment for this property or if you require any further information.

#### **Floor Plan**

#### Area Map





## **Energy Efficiency Graph**





These particulars, whilst believed to be accurate are set out as a general outline only for guidance and do not constitute any part of an offer or contract. Intending purchasers should not rely on them as statements of representation of fact, but must satisfy themselves by inspection or otherwise as to their accuracy. No person in this firms employment has the authority to make or give any representation or warranty in respect of the property.

The Old Courthouse, 267-273, High Street, Dorking, Surrey, RH4 1RY Tel: 01306 888000 Email: info@pure-resi.co.uk www.pure-resi.co.uk