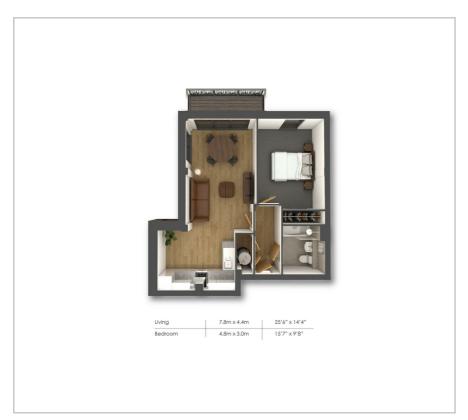

### Redhill RH11EU

£1,360

PURE RESi is delighted to offer this beautifully presented one-bedroom apartment on the third floor of the popular Marketfield Court development in Redhill.

The apartment features a spacious open-plan living area with large windows, oak-effect laminate flooring, and access to a private balcony — ideal for relaxing or entertaining. The contemporary kitchen is fully equipped with integrated appliances including an oven, ceramic hob, fridge/freezer, and washer/dryer.

The generous double bedroom includes fitted carpets and built-in wardrobes, while the stylish bathroom boasts a Roca suite with a luxurious monsoon shower over the bath. Additional benefits include a secure video entry system with mobile app control, lift access, and professional management with dedicated tenant support from PURE RESI.