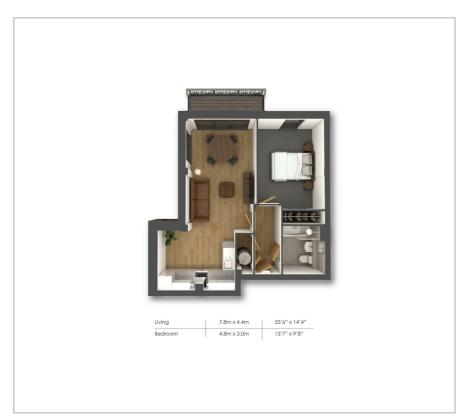

### Viewing

Please contact Pure Resi on 01306 888000 to arrange a viewing appointment for this property or if you require any further information.

Floor Plan Area Map

The generous double bedroom includes fitted carpets and built-in wardrobes, while the stylish bathroom boasts a Roca suite with a luxurious monsoon shower over the bath. Additional benefits include a secure video entry system with mobile app control, lift access, and professional management with dedicated tenant support from PURE RESI.