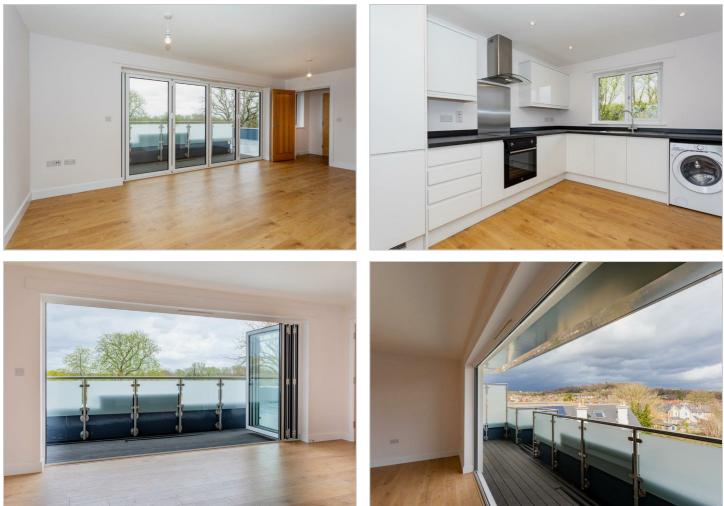

## 9 Langdon Court Princes Road Redhill RH1 6JQ £1,650 Per Calendar Month

1

PURE RESi are delighted to offer this modern two bedroom penthouse apartment. As you enter the property, the hallway leads you into the the spacious open plan living area, giving access via bifold doors to your large private balcony, with stunning views over Redhill Brook. At the other end of the room is the contemporary open plan kitchen equipped with appliances including washing machine/tumble dryer and fridge/freezer. Heading back into the hallway you have two double bedrooms, one with an en-suite shower room and one with patio doors which gives access to another balcony. The final room is the family bathroom done in a stylish grayscale. The property benefits from a background ventilation system and 2 allocated parking spaces.