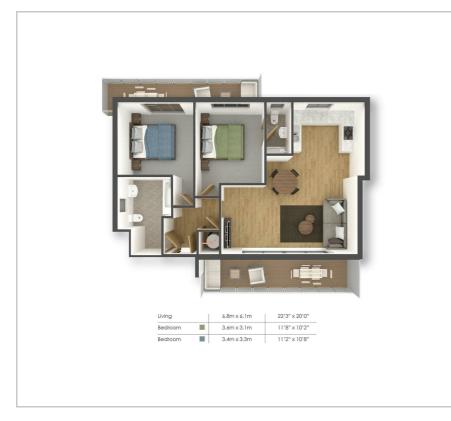

#### **Floor Plan**

## 9 Langdon Court Princes Road Redhill RH1 6JQ £1,650 Per Calendar Month

1

PURE RESi are delighted to offer this modern two bedroom penthouse apartment. As you enter the property, the hallway leads you into the the spacious open plan living area, giving access via bifold doors to your large private balcony, with stunning views over Redhill Brook. At the other end of the room is the contemporary open plan kitchen equipped with appliances including washing machine/tumble dryer and fridge/freezer. Heading back into the hallway you have two double bedrooms, one with an en-suite shower room and one with patio doors which gives access to another balcony. The final room is the family bathroom done in a stylish grayscale. The property benefits from a background ventilation system and 2 allocated parking spaces.