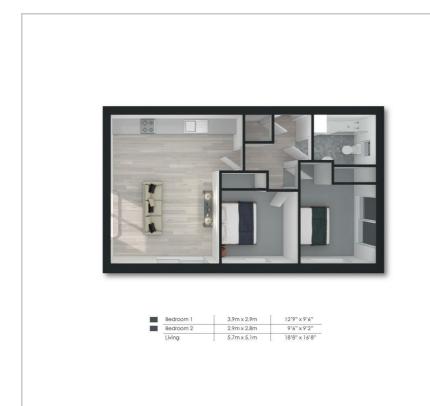

#### **Floor Plan**

## 6 Gallus House Balfour Court Camberley GU15 3DQ £1,425 PCM

PURE-RESi are delighted to offer this luxury two double bedroom apartment situated on the second floor. Entering the property the hallway leads you through to the spacious dual aspect open planned living area with light oak effect wood laminate flooring. The kitchen is fitted with white high gloss base and wall units and appliances which include; oven, ceramic hob, cooker hood, integrated fridge/freezer and washer/dryer. The two double bedrooms both include built-in wardrobes and fitted carpet, with bedroom one enjoying a dual aspect view. The luxury 'Roca' bathroom suite is fitted with monsoon shower over bath and finished in a stylish grey-scale. The property boasts allocated parking, a secure video entry system and is pre-wired for Virgin TV.