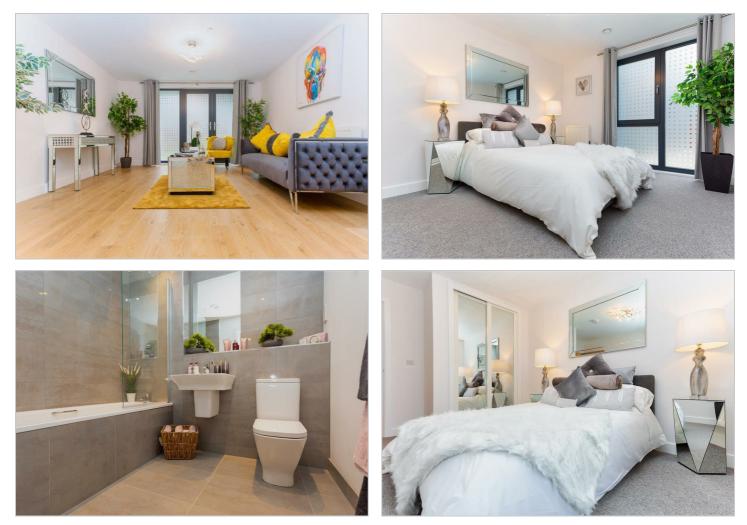

## 6 Gallus House Balfour Court Camberley GU15 3DQ £1,425 PCM

PURE-RESi are delighted to offer this luxury two double bedroom apartment situated on the second floor. Entering the property the hallway leads you through to the spacious dual aspect open planned living area with light oak effect wood laminate flooring. The kitchen is fitted with white high gloss base and wall units and appliances which include; oven, ceramic hob, cooker hood, integrated fridge/freezer and washer/dryer. The two double bedrooms both include built-in wardrobes and fitted carpet, with bedroom one enjoying a dual aspect view. The luxury 'Roca' bathroom suite is fitted with monsoon shower over bath and finished in a stylish grey-scale. The property boasts allocated parking, a secure video entry system and is pre-wired for Virgin TV.