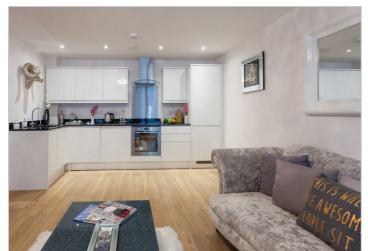

## Redhill RH11RT

£1,300 PCM

PURE RESi are delighted to offer this modern one double bedroom first floor apartment. Entering the property, the hallway leads you into a spacious open plan kitchen/dining/ living room which is a fantastic space for entertaining family and friends and also gives access to a private balcony. The contemporary kitchen has been designed with laminate work tops and equipped with Whirlpool appliances including washer/dryer and fridge/freezer. The spacious double bedroom benefits from fitted carpet and a built in wardrobe. Coming back into the hallway you also have a stylish family bathroom 'Roca Suite.' with monsoon shower over bath.