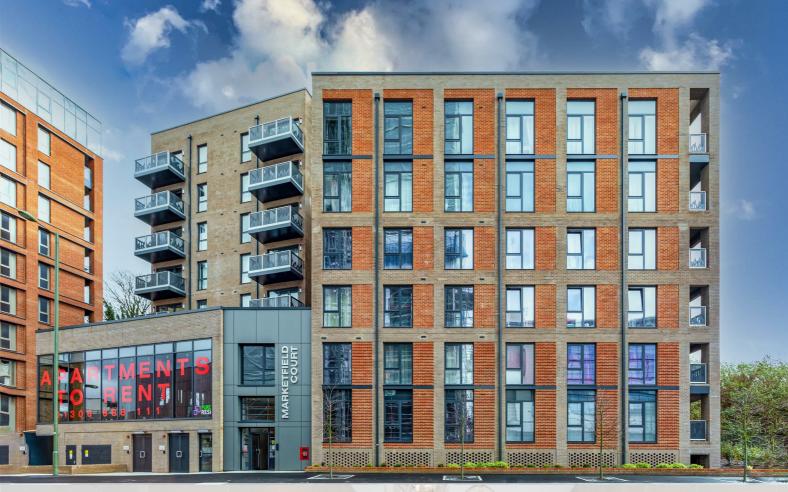

## 8 Marketfield Court Marketfield Way

## Redhill RH11EU

£1,350 Per Month

PURE-RESi are delighted to offer this luxury one double bedroom apartment situated on the second floor at the front of the block. Entering the property the hallway leads you through to the spacious open planned living area with light oak effect wood laminate flooring. At one end of the room patio doors lead out to your own private balcony. The kitchen is fitted with white high gloss base and wall units and appliances which include; integrated oven, vetroceramic hob, ridge/freezer and washer/dryer. The double bedroom includes built-in wardrobes and fitted carpet while the luxury 'Roca' bathroom suite is fitted with monsoon shower over bath and finished with Porcelanosa tilling. The block boasts a smart lift & video entry with mobile app control meaning you can receive intercom calls from wherever you are.

Marketfield Court is a purpose built development comprising of one  $\theta$  two bedroom apartments, many with private balconies. Situated in the heart of Redhill town centre and within just a 2-minute walk of the station the location is perfect, especially if you need to commute by train every day or want to wander in to town to shop or visit the restaurants. Step in to a welcoming and modern foyer, the smart lift or stairs lead you up to these brand new high specification apartments. With luxuriously appointed kitchens and bathrooms these are arguably the finest rental apartments available in the town.