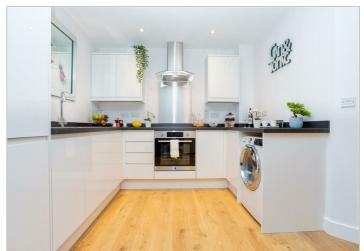

## Redhill RH11EU

£1,350 Per Month

PURE-RESi are delighted to offer this luxury one double bedroom apartment situated on the second floor at the front of the block. Entering the property the hallway leads you through to the spacious open planned living area with light oak effect wood laminate flooring. At one end of the room patio doors lead out to your own private balcony. The kitchen is fitted with white high gloss base and wall units and appliances which include; integrated oven, vetroceramic hob, ridge/freezer and washer/dryer. The double bedroom includes built-in wardrobes and fitted carpet while the luxury 'Roca' bathroom suite is fitted with monsoon shower over bath and finished with Porcelanosa tilling. The block boasts a smart lift & video entry with mobile app control meaning you can receive intercom calls from wherever you are.