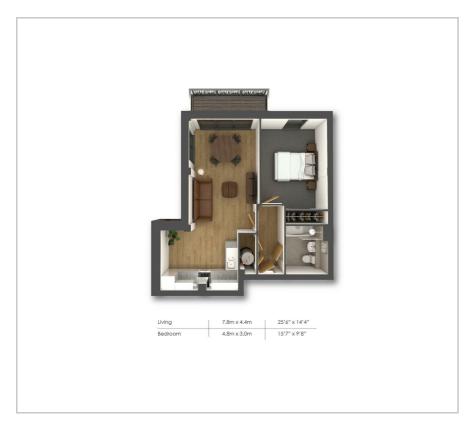

## Redhill RH11EU

£1,350 Per Month

PURE-RESi are delighted to offer this luxury one double bedroom apartment situated on the second floor at the front of the block. Entering the property the hallway leads you through to the spacious open planned living area with light oak effect wood laminate flooring. At one end of the room patio doors lead out to your own private balcony. The kitchen is fitted with white high gloss base and wall units and appliances which include; integrated oven, vetroceramic hob, ridge/freezer and washer/dryer. The double bedroom includes built-in wardrobes and fitted carpet while the luxury 'Roca' bathroom suite is fitted with monsoon shower over bath and finished with Porcelanosa tilling. The block boasts a smart lift & video entry with mobile app control meaning you can receive intercom calls from wherever you are.

## Viewing

Please contact Pure Resi on 01306 888000 to arrange a viewing appointment for this property or if you require any further information.

Floor Plan Area Map