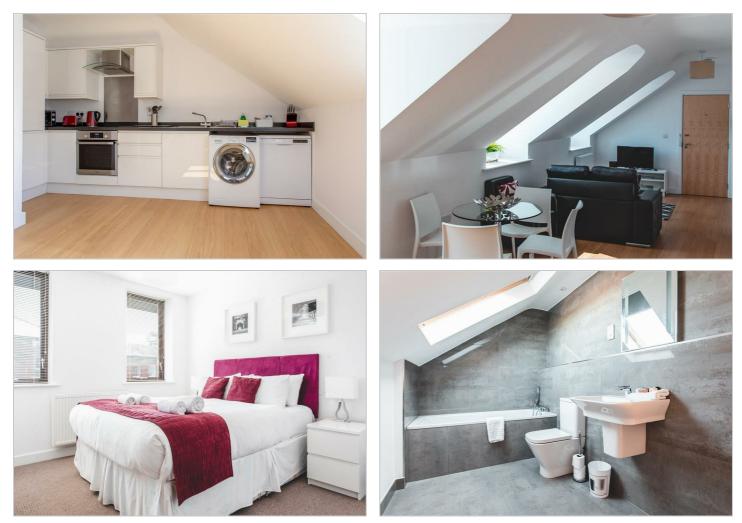

## 7 Kirk Court Jubilee Terrace Dorking RH41LE £1,150 PCM

PURE RESi are delighted to offer this modern one double bedroom apartment on the second floor at the rear. Entering the property you are met by the light and spacious living area comprising of a lounge/kitchen/dining room which is the perfect space for entertaining friends and family. The modern kitchen is fitted with white high gloss base and wall units, and appliances including fridge/freezer, oven and washer/dryer. The property boasts a large double bedroom with fitted carpet while the rest of the property has wood laminate flooring. The luxury bathroom with 'Roca Suite' including a Monsoon shower over bath is done in a stylish greyscale, and the flat also benefits from secure video entry system.