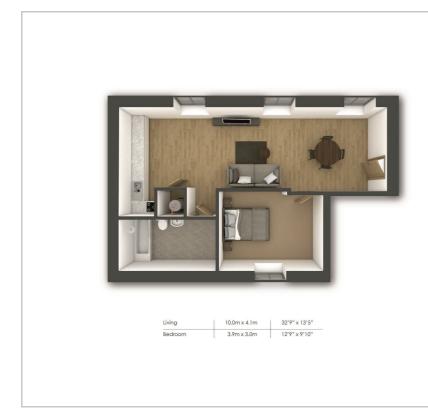

PURE RESI homes are designed & built exclusively for renters. As a tenant of ours you will benefit from the security and peace of mind only a professional landlord can offer. Longer term letting, dedicated management & maintenance teams and access to a Tenants App providing useful documents and feedback features are just some of the benefits of renting from us.

- Luxury Modern Apartment
- Open Plan Living Area
- Modern Fitted Kitchen
- Integrated Dishwasher
- No Parking
- Second Floor (No Lift)
- Built Exclusively For Renters
- Walking Distance To Station

C

- Pre- Wired for Sky TV
- Council Tax Band C

#### Viewing

Please contact Pure Resi on 01306 888000 to arrange a viewing appointment for this property or if you require any further information.

#### **Floor Plan**

#### Area Map





### **Energy Efficiency Graph**





These particulars, whilst believed to be accurate are set out as a general outline only for guidance and do not constitute any part of an offer or contract. Intending purchasers should not rely on them as statements of representation of fact, but must satisfy themselves by inspection or otherwise as to their accuracy. No person in this firms employment has the authority to make or give any representation or warranty in respect of the property.

The Old Courthouse, 267-273, High Street, Dorking, Surrey, RH4 1RY Tel: 01306 888000 Email: info@pure-resi.co.uk www.pure-resi.co.uk