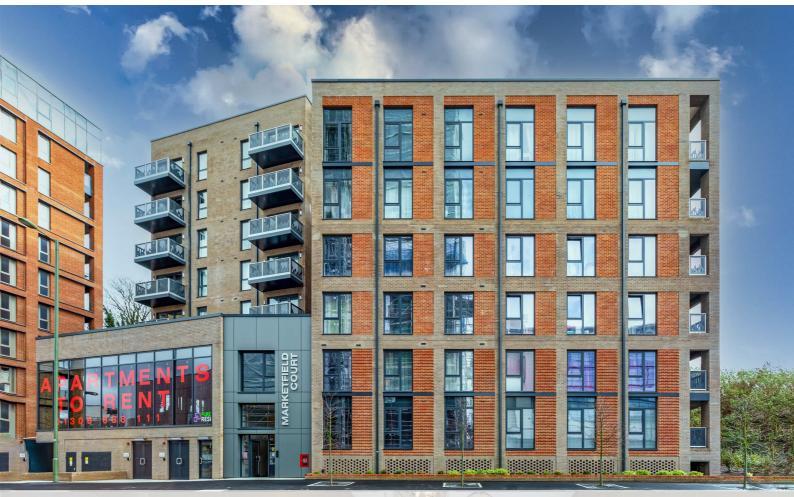

# 29 Marketfield Court Marketfield Way Redhill RH11EU £1,700 Per Calendar Month

Presenting this modern luxury two double bedroom, two bathroom apartment situated on the forth floor at the front of the block. Featuring a spacious open planned living area with light oak effect wood laminate flooring and a private balcony. The kitchen is fitted with white high gloss base and wall units and appliances which include; integrated oven, vetroceramic hob, fridge/freezer and washer/dryer. The hallway has a storage cupboard while the double bedrooms include built-in wardrobes and fitted carpets. Finishing off the property is the three-piece luxury 'Roca' bathroom suite with monsoon shower over bath. The block boasts a smart lift & video entry with mobile app control meaning you can receive intercom calls from wherever you are.

Marketfield Court is a high specification purpose built development comprising of one & two bedroom apartments, many with private balconies. Situated in the heart of Redhill town centre and within just a 2-minute walk of the station the location here could not be any more perfect, especially if you need to commute by train every day. Step in to a welcoming and modern foyer, the smart lift or stairs lead you up to these brand new high specification apartments. With luxuriously appointed kitchens and bathrooms these are arguably the finest rental apartments available in the town.