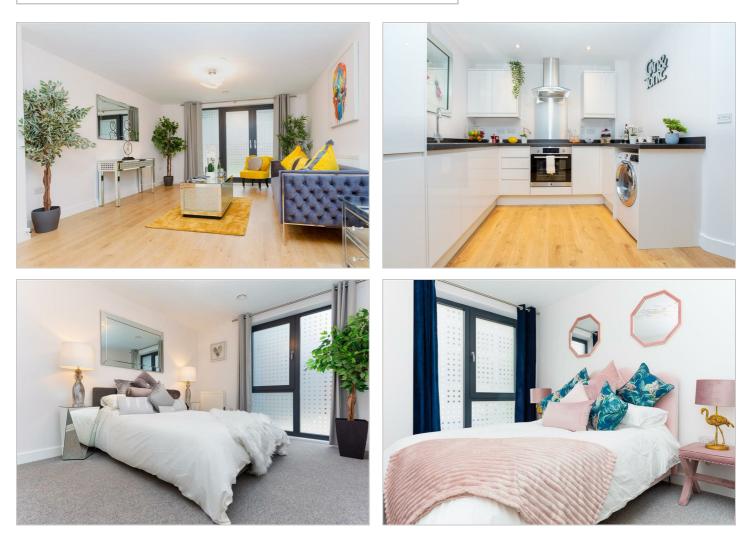

# 29 Marketfield Court Marketfield Way Redhill RH11EU £1,700 Per Calendar Month

Presenting this modern luxury two double bedroom, two bathroom apartment situated on the forth floor at the front of the block. Featuring a spacious open planned living area with light oak effect wood laminate flooring and a private balcony. The kitchen is fitted with white high gloss base and wall units and appliances which include; integrated oven, vetroceramic hob, fridge/freezer and washer/dryer. The hallway has a storage cupboard while the double bedrooms include built-in wardrobes and fitted carpets. Finishing off the property is the three-piece luxury 'Roca' bathroom suite with monsoon shower over bath. The block boasts a smart lift & video entry with mobile app control meaning you can receive intercom calls from wherever you are.

Marketfield Court is a high specification purpose built development comprising of one & two bedroom apartments, many with private balconies. Situated in the heart of Redhill town centre and within just a 2-minute walk of the station the location here could not be any more perfect, especially if you need to commute by train every day. Step in to a welcoming and modern foyer, the smart lift or stairs lead you up to these brand new high specification apartments. With luxuriously appointed kitchens and bathrooms these are arguably the finest rental apartments available in the town.