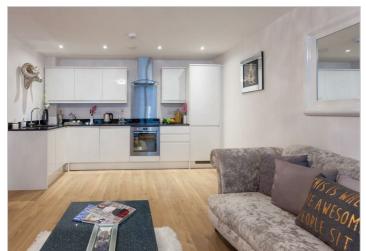

## Redhill RH11RT

£1,275 PCM

PURE RESi are delighted to offer this modern one double bedroom third floor apartment. Entering the property, the hallway leads you into a spacious open plan kitchen/dining/living room which is a fantastic space for entertaining family and friends and also gives access to a private balcony. The contemporary kitchen has been designed with laminate work tops and equipped with Whirlpool appliances including washer/dryer and fridge/freezer. The spacious double bedroom benefits from fitted carpet and a built in wardrobe. Coming back into the hallway you also have a stylish family bathroom 'Roca Suite.' with monsoon shower over bath.