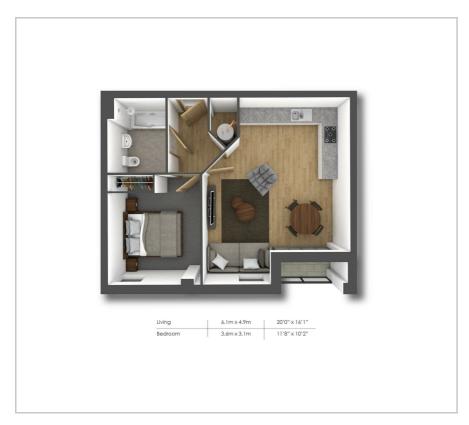

## Redhill RH11RT

£1,275 PCM

PURE RESi are delighted to offer this modern one double bedroom third floor apartment. Entering the property, the hallway leads you into a spacious open plan kitchen/dining/living room which is a fantastic space for entertaining family and friends and also gives access to a private balcony. The contemporary kitchen has been designed with laminate work tops and equipped with Whirlpool appliances including washer/dryer and fridge/freezer. The spacious double bedroom benefits from fitted carpet and a built in wardrobe. Coming back into the hallway you also have a stylish family bathroom 'Roca Suite.' with monsoon shower over bath.

## Viewing

Please contact Pure Resi on 01306 888000 to arrange a viewing appointment for this property or if you require any further information.

Floor Plan Area Map