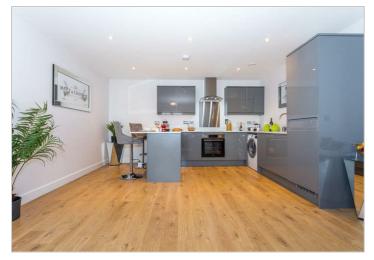

## Reigate RH2 9BS

£1,700 PCM

PURE-RESi are delighted to offer this luxury two double bedroom apartment situated on the first floor. Entering the property the hallway leads you through to the spacious open plan living area with light oak effect wood laminate flooring. The kitchen is fitted with white high gloss base and wall units and appliances which include; integrated oven, vetroceramic hob, fridge/freezer, washer/dryer and dishwasher. The double bedrooms includes built-in wardrobes and fitted carpets while the luxury bathroom suite is fitted with a walk in shower and bath, finished off with Porcelanosa tilling. The property also benefits from triple glazed windows throughout a secure video door entry system and an allocated parking space.

Westcroft is a modern, high specification apartment block in the heart of Reigate. Situated just a short walk from the station the location is perfect, especially if you need to commute by train every day or want to wander in to town to shop or visit the many pubs and restaurants. Step in to a welcoming and modern foyer, the stairs lead you up to these high specification apartments. With luxuriously appointed kitchens and bathrooms these are arguably the finest rental apartments available in the town.