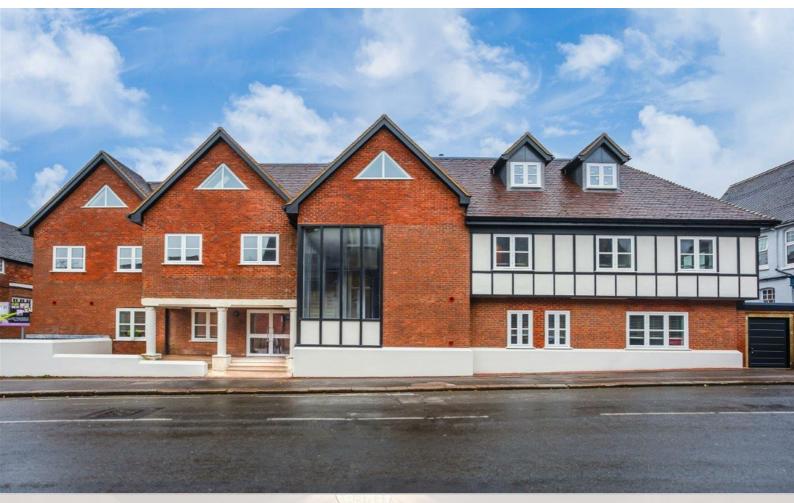

## Flat 8 Westcroft 16 West Street

## Reigate RH2 9BS

£1,700 PCM

PURE-RESi are delighted to offer this luxury two double bedroom apartment situated on the first floor. Entering the property the hallway leads you through to the spacious open plan living area with light oak effect wood laminate flooring. The kitchen is fitted with white high gloss base and wall units and appliances which include; integrated oven, vetroceramic hob, fridge/freezer, washer/dryer and dishwasher. The double bedrooms includes built-in wardrobes and fitted carpets while the luxury bathroom suite is fitted with a walk in shower and bath, finished off with Porcelanosa tilling. The property also benefits from triple glazed windows throughout a secure video door entry system and an allocated parking space.

Westcroft is a modern, high specification apartment block in the heart of Reigate. Situated just a short walk from the station the location is perfect, especially if you need to commute by train every day or want to wander in to town to shop or visit the many pubs and restaurants. Step in to a welcoming and modern foyer, the stairs lead you up to these high specification apartments. With luxuriously appointed kitchens and bathrooms these are arguably the finest rental apartments available in the town.