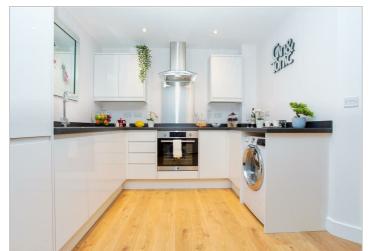

## Camberley GU15 3DQ

£1,375 PCM

PURE-RESi are delighted to offer this luxury two double bedroom apartment situated on the first floor. Entering the property the hallway leads you through to the spacious open planned living area with light oak effect wood laminate flooring and dual aspect rear view. The kitchen is fitted with white high gloss base and wall units and appliances which include; oven, ceramic hob, cooker hood, integrated fridge/freezer and washer/dryer. The two double bedrooms both include built-in wardrobes and fitted carpet. The luxury 'Roca' bathroom suite is fitted with monsoon shower over bath and finished in a stylish grey-scale. The property boasts allocated parking, a secure video entry system and is pre-wired for Virgin TV.