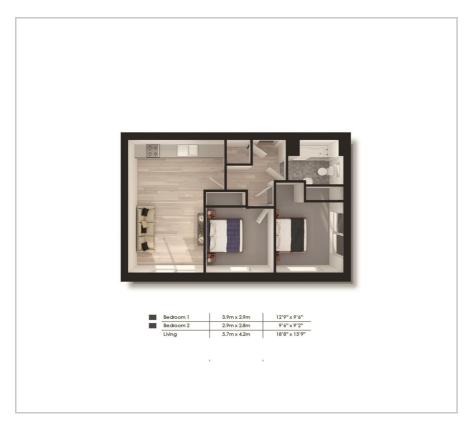

## Camberley GU15 3DQ

£1,375 PCM

PURE-RESi are delighted to offer this luxury two double bedroom apartment situated on the first floor. Entering the property the hallway leads you through to the spacious open planned living area with light oak effect wood laminate flooring and dual aspect rear view. The kitchen is fitted with white high gloss base and wall units and appliances which include; oven, ceramic hob, cooker hood, integrated fridge/freezer and washer/dryer. The two double bedrooms both include built-in wardrobes and fitted carpet. The luxury 'Roca' bathroom suite is fitted with monsoon shower over bath and finished in a stylish grey-scale. The property boasts allocated parking, a secure video entry system and is pre-wired for Virgin TV.

## Viewing

Please contact Pure Resi on 01306 888000 to arrange a viewing appointment for this property or if you require any further information.

Floor Plan Area Map