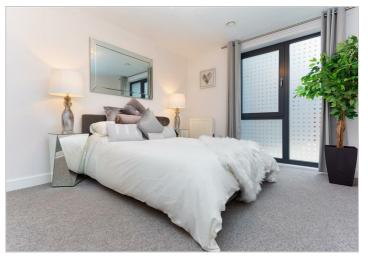

## Camberley GU15 3DQ

£1,375 PCM

PURE-RESi are delighted to offer this luxury two double bedroom apartment situated on the first floor. Entering the property the hallway leads you through to the spacious open planned living area with light oak effect wood laminate flooring and dual aspect rear view. The kitchen is fitted with white high gloss base and wall units and appliances which include; oven, ceramic hob, cooker hood, integrated fridge/freezer and washer/dryer. The two double bedrooms both include built-in wardrobes and fitted carpet. The luxury 'Roca' bathroom suite is fitted with monsoon shower over bath and finished in a stylish grey-scale. The property boasts allocated parking, a secure video entry system and is pre-wired for Virgin TV.

- Luxury Apartment
- Open Plan Living Area
- Fitted Kitchen With Whirlpool Appliances
- Bedrooms With Fitted Wardrobes
- Built Exclusively For Renters
- Pre- Wired for Virgin TV
  Security Entry Phone
- First Floor (No Lift)
- Allocated Parking Space
- Council Tax Band C