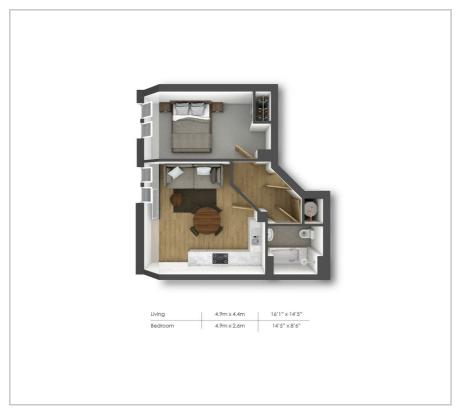

## 23 Nouvelle House 52, Sutton Court Road Sutton SM1 4SL

£1,400 PCM

PURE RESi are delighted to offer this modern one double bedroom third floor apartment. The large living room boasts Velux windows giving a light spacious feel throughout. There is a contemporary open plan kitchen perfect for entertaining, equipped with Whirlpool appliances including washer/ dryer and fridge/freezer. The double bedroom has fitted wardrobes, and the modern bathroom is finished in a stylish grey scale with a monsoon shower over bath. Nouvelle House also benefits from allocated secure underground parking and a secure video entry system.

## Viewing

Please contact Pure Resi on 01306 888000 to arrange a viewing appointment for this property or if you require any further information.

Floor Plan Area Map