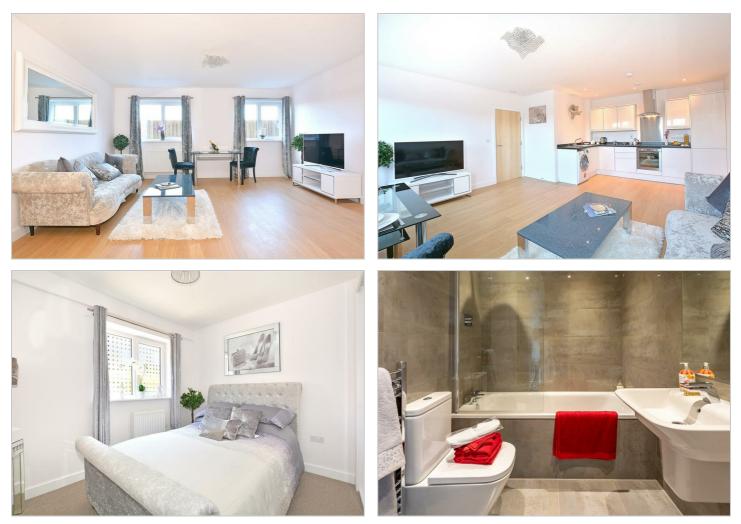

## 26 Kings House Cantelupe Road East Grinstead RH19 3AG £1,150 PCM

PURE RESi are delighted to offer this modern one double bedroom apartment on the second floor at the rear. The light and spacious living area comprising of a lounge/kitchen/dining room is the perfect space for entertaining friends and family, with access to the West facing Juliette balcony. The modern kitchen is fitted with white high gloss base and wall units, and appliances including fridge/freezer, oven and washer/dryer. The property boasts a large double bedroom with fitted wardrobe and a second Juliette balcony. Finishing off the property is a luxury bathroom with 'Roca Suite' including a Monsoon shower and secure video entry system.

#### Luxury Modern Apartment

- Open Plan Living Area
- Modern Fitted Kitchen
- Built Exclusively For Renters
- Juliet Balconies
- Walking Distance To Town Centre
- Second Floor (No Lift)
- Pre-Wired for SKY TV
- Allocated Parking Space
- Council Tax Band B