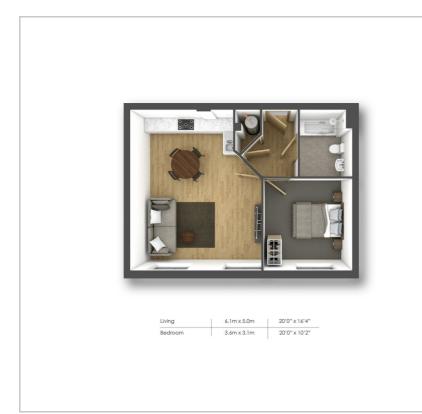

homes are designed & built exclusively for renters. As a tenant of ours you will benefit from the security and peace of mind only a professional landlord can offer. Longer term letting, dedicated management & maintenance teams and access to a Tenants App providing useful documents and feedback features are just some of the benefits of renting from us.

#### Luxury Modern Apartment

- Open Plan Living Area
- Modern Fitted Kitchen
- Built Exclusively For Renters
- Juliet Balconies
- Walking Distance To Town Centre
- Second Floor (No Lift)
- Pre-Wired for SKY TV
- Allocated Parking Space
- Council Tax Band B

#### Viewing

Please contact Pure Resi on 01306 888000 to arrange a viewing appointment for this property or if you require any further information.

#### **Floor Plan**

#### Area Map





### **Energy Efficiency Graph**





These particulars, whilst believed to be accurate are set out as a general outline only for guidance and do not constitute any part of an offer or contract. Intending purchasers should not rely on them as statements of representation of fact, but must satisfy themselves by inspection or otherwise as to their accuracy. No person in this firms employment has the authority to make or give any representation or warranty in respect of the property.

The Old Courthouse, 267-273, High Street, Dorking, Surrey, RH4 1RY Tel: 01306 888000 Email: info@pure-resi.co.uk www.pure-resi.co.uk