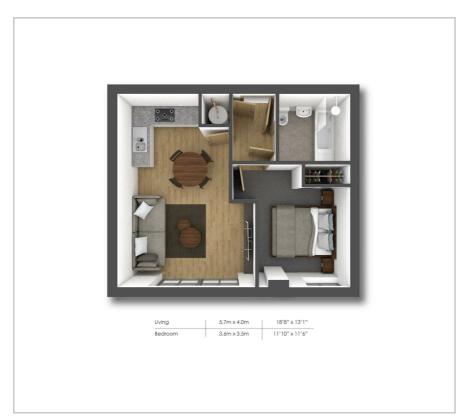

## 14 Bradley Court Knoll Road Camberley GU15 3BP

**£1,100 PCM** 

PURE RESi are delighted to offer this modern one double bedroom second floor apartment. The property has exceptionally high ceilings giving access to more light and resulting in a lighter more spacious feel. The living area boasts views through large double glazed casement windows and a Juliet Balcony perfect for summer. There is a modern open plan kitchen equipped with with appliances including washing machine/tumble dryer and fridge/freezer. There is a modern bathroom with a shower. The property benefits from secure allocated parking.

- Open Plan Living Area
- Fitted Kitchen With Whirlpool Appliances
- 'Roca Suite' Bathroom
- Bedroom With Fitted Wardrobe
- Pre-Wired for Virgin TV
- Second Floor (No Lift)
- Background Ventilation System
- Walking Distance To Town Centre
- Allocated Parking Space
- Council Tax Band C

## Viewing

Please contact Pure Resi on 01306 888000 to arrange a viewing appointment for this property or if you require any further information.

Floor Plan Area Map