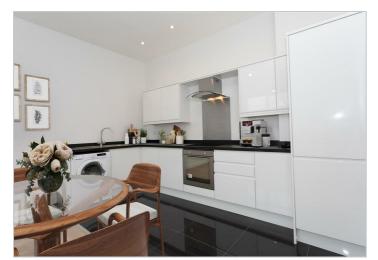

## 14 Bradley Court Knoll Road Camberley GU15 3BP

**£1,100 PCM** 

PURE RESi are delighted to offer this modern one double bedroom second floor apartment. The property has exceptionally high ceilings giving access to more light and resulting in a lighter more spacious feel. The living area boasts views through large double glazed casement windows and a Juliet Balcony perfect for summer. There is a modern open plan kitchen equipped with with appliances including washing machine/tumble dryer and fridge/freezer. There is a modern bathroom with a shower. The property benefits from secure allocated parking.

- Open Plan Living Area
- Fitted Kitchen With Whirlpool Appliances
- 'Roca Suite' Bathroom
- Bedroom With Fitted Wardrobe
- Pre-Wired for Virgin TV
- Second Floor (No Lift)
- Background Ventilation System
- Walking Distance To Town Centre
- Allocated Parking Space
- Council Tax Band C