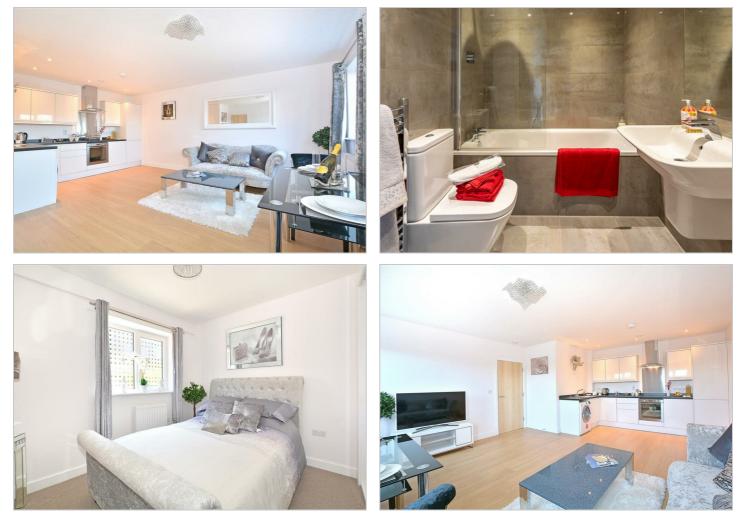

## **3 Kings House Cantelupe Road** East Grinstead RH19 3AG £1,150 PCM

PURE RESi are delighted to offer this modern one double bedroom apartment on the ground floor at the rear. The light and spacious living area comprising of a lounge/kitchen/dining room and is the perfect space for entertaining friends and family. The modern kitchen is fitted with white high gloss base and wall units, and appliances including fridge/freezer, oven and washer/dryer. The property boasts a large double bedroom with fitted wardrobe as well as a luxury bathroom with 'Roca Suite' including a Monsoon shower over.

- Luxury Modern Apartment
- Open Plan Living Area
- Fitted Kitchen With Whirlpool Appliances
- Modern Bathroom With 'Roca Suite'
- Fitted Wardrobe In Bedroom
- Pre-Wired For Sky-TV
- Ground Floor
- 'Envirovent' Background Ventilation System
- Allocated Parking Space
- Council Tax Band C