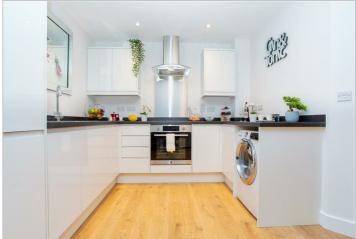

## £1,325 Per Calendar Month

Presenting this luxury one double bedroom apartment situated on the first floor at the front of the block. Featuring a spacious open planned living area with large windows and light oak effect wood laminate flooring. The kitchen is fitted with white high gloss base and wall units and appliances which include; integrated oven, vetroceramic hob, fridge/freezer and washer/dryer. The hallway has a storage cupboard while the double bedroom includes built-in wardrobes and fitted carpet. Finishing off the property is the three-piece luxury 'Roca' bathroom suite with monsoon shower over bath. The block boasts a smart lift & video entry with mobile app control meaning you can receive intercom calls from wherever you are.

- Luxury Modern Apartment
- Open Plan Living Area
- Modern Fitted Kitchen
- Bedroom With Fitted Wardrobe
- Council Tax Band C
- First Floor (Lift Access)
- Video Entry With Mobile App Control
- Excellent Transport Links
- No Parking
- Built Exclusively For Renters