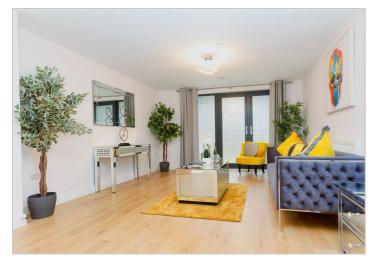

## £1,325 Per Calendar Month

Presenting this luxury one double bedroom apartment situated on the first floor at the front of the block. Featuring a spacious open planned living area with large windows and light oak effect wood laminate flooring. The kitchen is fitted with white high gloss base and wall units and appliances which include; integrated oven, vetroceramic hob, fridge/freezer and washer/dryer. The hallway has a storage cupboard while the double bedroom includes built-in wardrobes and fitted carpet. Finishing off the property is the three-piece luxury 'Roca' bathroom suite with monsoon shower over bath. The block boasts a smart lift & video entry with mobile app control meaning you can receive intercom calls from wherever you are.