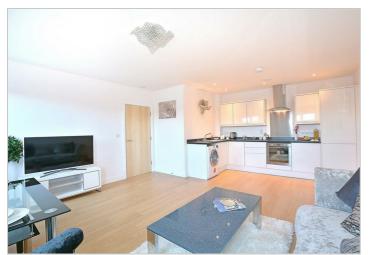

## East Grinstead RH19 3AG

£1,075 PCM

PURE RESi are delighted to offer this modern one double bedroom apartment on the first floor at the rear. The light and spacious living area comprising of a lounge/kitchen/dining room is the perfect space for entertaining friends and family, with access to the West facing Juliette balcony. The modern kitchen is fitted with white high gloss base and wall units, and appliances including fridge/freezer, oven and washer/dryer. The property boasts a large double bedroom with fitted wardrobe and a second Juliette balcony. Finishing off the property is a luxury bathroom with 'Roca Suite' including a Monsoon shower and secure video entry system.

- Luxury Modern Apartment
- Open Plan Living Area
- Modern Fitted Kitchen
- Luxury Bathroom With 'Roca' Suite
- Pre-Wired for SKY TV
- 'Envirovent' Background Ventilation System
- First Floor (No Lift)
- Two Juliet Balconies
- No Parking
- Council Tax Band B