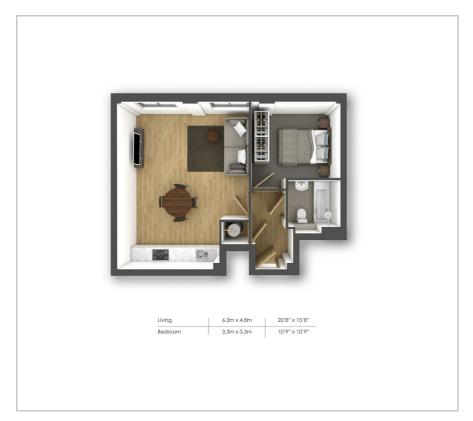

## East Grinstead RH19 3AG

£1,075 PCM

PURE RESi are delighted to offer this modern one double bedroom apartment on the first floor at the rear. The light and spacious living area comprising of a lounge/kitchen/dining room is the perfect space for entertaining friends and family, with access to the West facing Juliette balcony. The modern kitchen is fitted with white high gloss base and wall units, and appliances including fridge/freezer, oven and washer/dryer. The property boasts a large double bedroom with fitted wardrobe and a second Juliette balcony. Finishing off the property is a luxury bathroom with 'Roca Suite' including a Monsoon shower and secure video entry system.

## Viewing

Please contact Pure Resi on 01306 888000 to arrange a viewing appointment for this property or if you require any further information.

Floor Plan Area Map