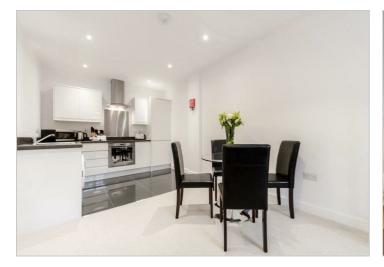

## Sutton SM1 4SL

£1,400 PCM

PURE RESi are delighted to offer this modern one double bedroom third floor apartment. The open planned living/kitchen room has a rear/side aspect view through double glazed casement windows. The kitchen is equipped with modern appliances including washer/dryer and fridge/freezer. Finishing off the property is a modern bathroom and bedroom with fitted wardrobe. This property also benefits from allocated secure parking and a video entry system.