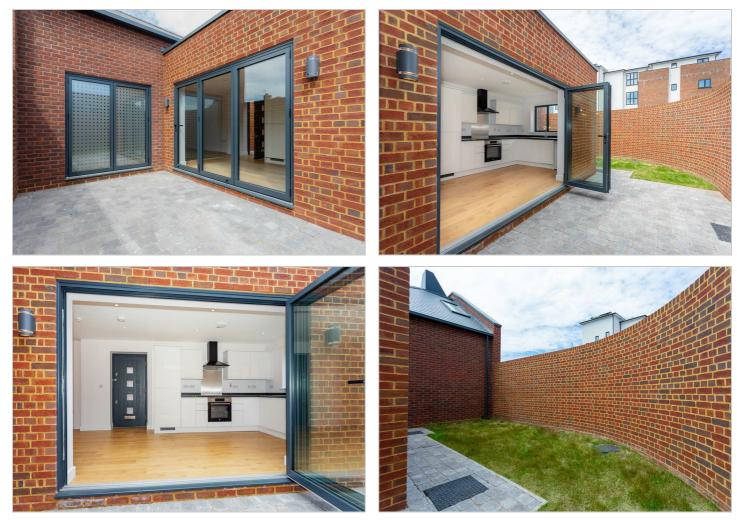

## 1 Kings Mews Cantelupe Road East Grinstead RH19 3ZX £1,675 Per Month

Pure Resi are delighted to offer this stunning, two-bedroom house. The detached property benefits from allocated parking and a private garden. The modern kitchen is fitted with white high gloss base and wall units and modern appliances including fridge/freezer, oven, washer/dryer & a dishwasher.

- Detached House
- Two Double Bedrooms

- Private Garden
- Integrated Appliances Including Dishwasher

11

B

- Allocated Parking Space
- Open Plan Living Area
- Town Centre Location
- Unique Property
- Council Tax Band E
- Built Exclusively For Renters