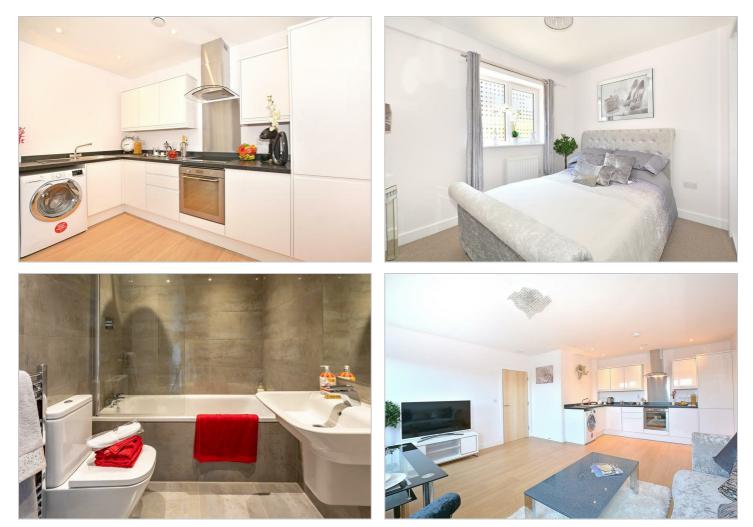

## 1 Kings House Cantelupe Road East Grinstead RH19 3AG £1,415 PCM

PURE RESi are delighted to offer this modern two bedroom apartment on the ground floor at the rear. The light and spacious living area comprising of a lounge/kitchen/dining room is the perfect space for entertaining friends and family. The modern kitchen is fitted with white high gloss base and wall units, and appliances including fridge/freezer, oven and washer/dryer. The property boasts one double bedroom with fitted wardrobes and a further single bedroom, as well as the luxury bathroom with 'Roca Suite' including a Monsoon shower over bath. Finishing off the property is the secure video entry system and allocated parking space.