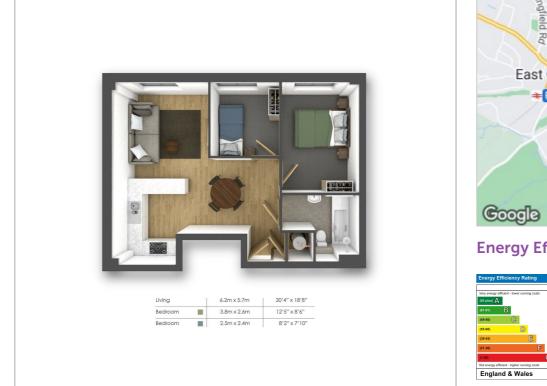

e designed & built exclusively for renters. As a tenant of ours you will benefit from the security and peace of mind only a professional landlord can offer. Longer term letting, dedicated management & maintenance teams and access to a Tenants App providing useful documents and feedback features are just some of the benefits of renting from us.

- Luxury Modren Apartment
- Fitted Kitchen With Whirlpool Appliances
- Double Bedroom With Fitted Wardrobe
- Further Single Bedroom
- Built Exclusively For Renters
- Ground Floor
- Council Tax Band B
- Pre-Wired For Sky-TV
- No Parking
- Walking Distance To Station

#### Viewing

Please contact Pure Resi on 01306 888000 to arrange a viewing appointment for this property or if you require any further information.

#### **Floor Plan**

#### Area Map





### **Energy Efficiency Graph**





These particulars, whilst believed to be accurate are set out as a general outline only for guidance and do not constitute any part of an offer or contract. Intending purchasers should not rely on them as statements of representation of fact, but must satisfy themselves by inspection or otherwise as to their accuracy. No person in this firms employment has the authority to make or give any representation or warranty in respect of the property.

The Old Courthouse, 267-273, High Street, Dorking, Surrey, RH4 1RY Tel: 01306 888000 Email: info@pure-resi.co.uk www.pure-resi.co.uk