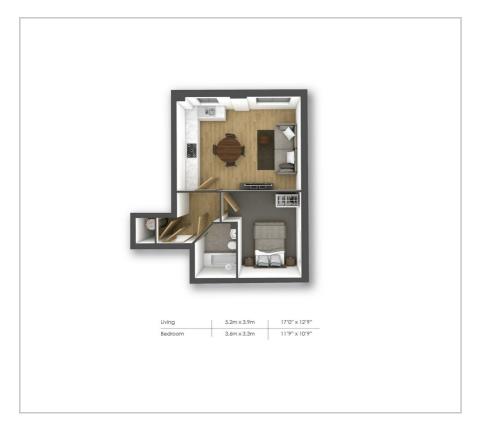

## East Grinstead RH19 3AG

£1,045 PCM

PURE RESi are delighted to offer this modern one double bedroom apartment on the first floor. The property begins with an entrance hallway leading to the open plan living area comprising of a lounge/kitchen/dining room which is the ideal space for entertaining friends and family. The contemporary white high gloss kitchen is fitted with appliances including fridge/freezer, oven and washer/dryer. The property boasts a large double bedroom with fitted wardrobe, and a luxury bathroom with 'Roca Suite' including a Monsoon shower over the hath

- Open Plan Living Area
- Modern Fitted Kitchen
- Bedroom With Fitted Wardrobe
- Pre-Wired for SKY TV
- Built Exclusively For Renters
- First Floor (No Lift)
- Short Walk To Town Centre
- Walking Distance To Station
- No Parking
- Council Tax Band B

## Viewing

Please contact Pure Resi on 01306 888000 to arrange a viewing appointment for this property or if you require any further information.

Floor Plan Area Map