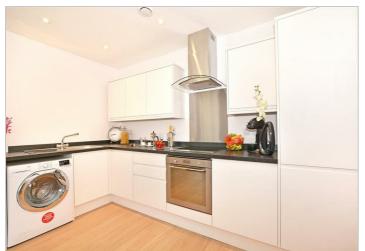

## East Grinstead RH19 3AG

£1,045 PCM

PURE RESi are delighted to offer this modern one double bedroom apartment on the first floor. The property begins with an entrance hallway leading to the open plan living area comprising of a lounge/kitchen/dining room which is the ideal space for entertaining friends and family. The contemporary white high gloss kitchen is fitted with appliances including fridge/freezer, oven and washer/dryer. The property boasts a large double bedroom with fitted wardrobe, and a luxury bathroom with 'Roca Suite' including a Monsoon shower over the hath

- Open Plan Living Area
- Modern Fitted Kitchen
- Bedroom With Fitted Wardrobe
- Pre-Wired for SKY TV
- Built Exclusively For Renters
- First Floor (No Lift)
- Short Walk To Town Centre
- Walking Distance To Station
- No Parking
- Council Tax Band B