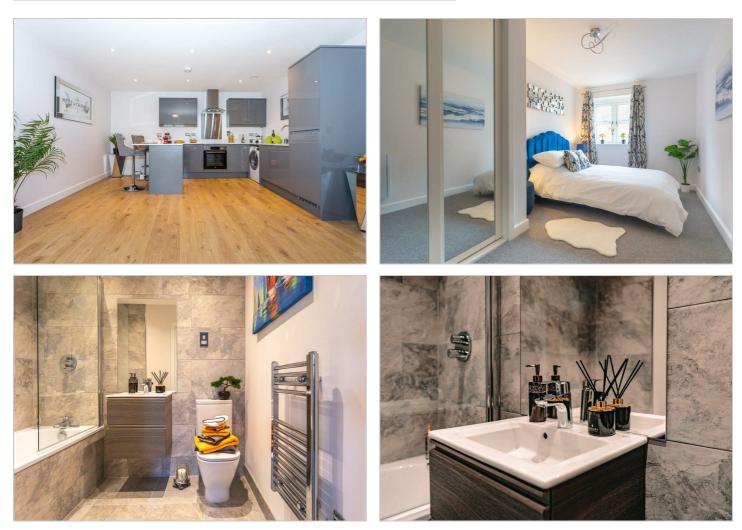

# Flat 11 Westcroft 16 West Street Reigate RH2 9BS £1,415 PCM

PURE-RESi are delighted to offer this luxury one double bedroom apartment situated on the third floor. Entering the property the hallway leads you through to the spacious open plan living area with light oak effect wood laminate flooring. The kitchen is fitted with white high gloss base and wall units and appliances which include; integrated oven, vetroceramic hob, fridge/freezer, washer/dryer and dishwasher. The double bedroom includes built-in wardrobes and fitted carpets while the luxury bathroom suite is fitted with a monsoon shower over the bath and finished off with Porcelanosa tiling. The property also benefits from triple glazed windows throughout a secure video door entry system and an allocated parking space.

Westcroft is a modern, high specification apartment block in the heart of Reigate. Situated just a short walk from the station the location is perfect, especially if you need to commute by train every day or want to wander in to town to shop or visit the many pubs and restaurants. Step in to a welcoming and modern foyer, the stairs lead you up to these high specification apartments. With luxuriously appointed kitchens and bathrooms these are arguably the finest rental apartments available in the town.