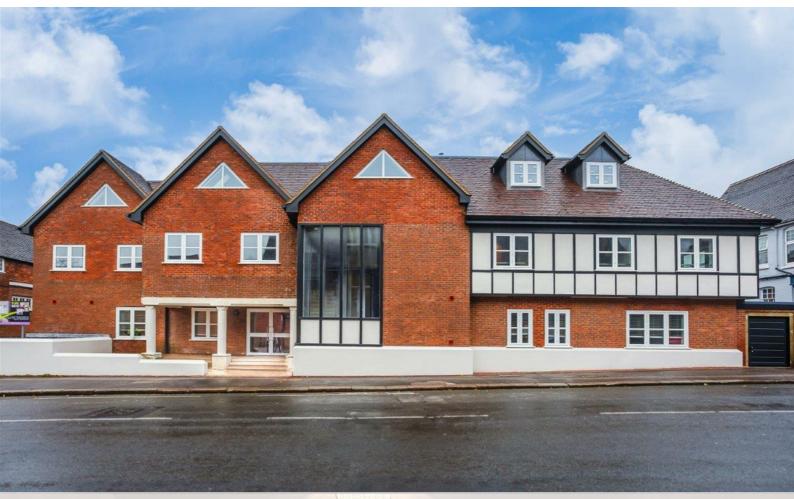

# Flat 11 Westcroft 16 West Street Reigate RH2 9BS £1,415 PCM

PURE-RESi are delighted to offer this luxury one double bedroom apartment situated on the third floor. Entering the property the hallway leads you through to the spacious open plan living area with light oak effect wood laminate flooring. The kitchen is fitted with white high gloss base and wall units and appliances which include; integrated oven, vetroceramic hob, fridge/freezer, washer/dryer and dishwasher. The double bedroom includes built-in wardrobes and fitted carpets while the luxury bathroom suite is fitted with a monsoon shower over the bath and finished off with Porcelanosa tiling. The property also benefits from triple glazed windows throughout a secure video door entry system and an allocated parking space.

Westcroft is a modern, high specification apartment block in the heart of Reigate. Situated just a short walk from the station the location is perfect, especially if you need to commute by train every day or want to wander in to town to shop or visit the many pubs and restaurants. Step in to a welcoming and modern foyer, the stairs lead you up to these high specification apartments. With luxuriously appointed kitchens and bathrooms these are arguably the finest rental apartments available in the town.