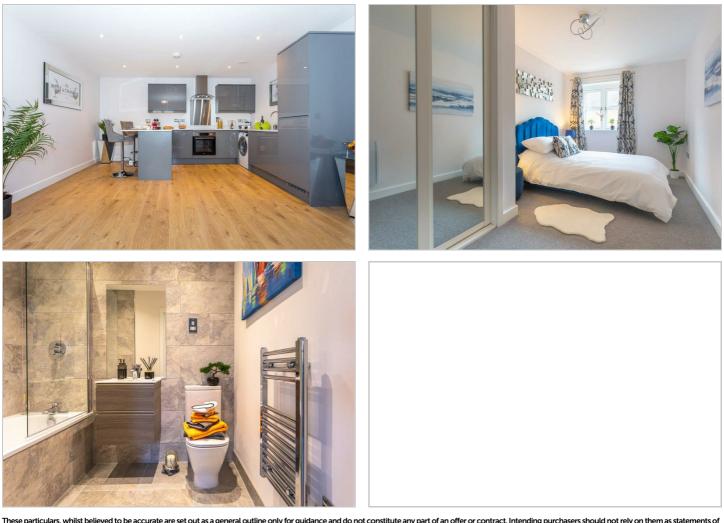

## Flat 14 Westcroft 16 West Street Reigate RH2 9BS £1,445 PCM

PURE-RESi are delighted to offer this luxury one double bedroom apartment situated on the ground floor with it's own private entrance. Entering the property the hallway leads you through to the spacious open plan living area with light oak effect wood laminate flooring. The kitchen is fitted with white high gloss base and wall units and appliances which include; integrated oven, vetroceramic hob, fridge/freezer, washer/dryer and dishwasher. The double bedroom includes built-in wardrobes and fitted carpets while the luxury bathroom suite is fitted with a monsoon shower over the bath and finished off with Porcelanosa tiling. The property also benefits from triple glazed windows throughout a secure video door entry system and an allocated parking space.