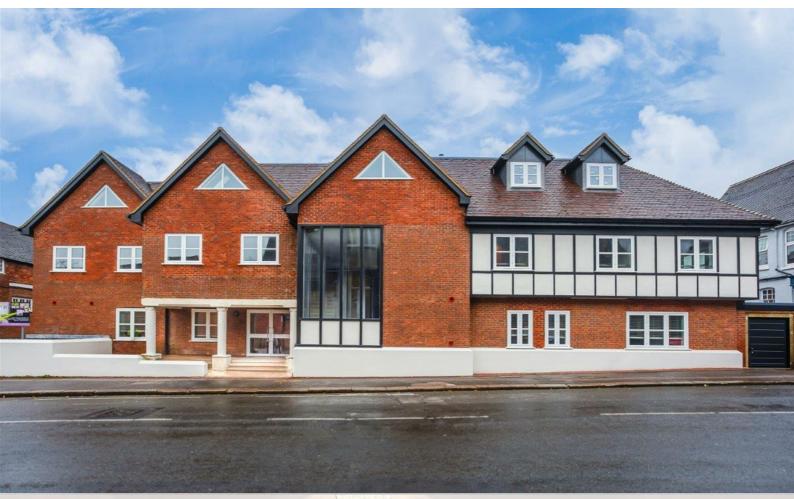

## Flat 14 Westcroft 16 West Street Reigate RH2 9BS £1,445 PCM

PURE-RESi are delighted to offer this luxury one double bedroom apartment situated on the ground floor with it's own private entrance. Entering the property the hallway leads you through to the spacious open plan living area with light oak effect wood laminate flooring. The kitchen is fitted with white high gloss base and wall units and appliances which include; integrated oven, vetroceramic hob, fridge/freezer, washer/dryer and dishwasher. The double bedroom includes built-in wardrobes and fitted carpets while the luxury bathroom suite is fitted with a monsoon shower over the bath and finished off with Porcelanosa tiling. The property also benefits from triple glazed windows throughout a secure video door entry system and an allocated parking space.

Westcroft is a modern, high specification apartment block in the heart of Reigate. Situated just a short walk from the station the location is perfect, especially if you need to commute by train every day or want to wander in to town to shop or visit the many pubs and restaurants. Step in to a welcoming and modern foyer, the stairs lead you up to these high specification apartments. With luxuriously appointed kitchens and bathrooms these are arguably the finest rental apartments available in the town.