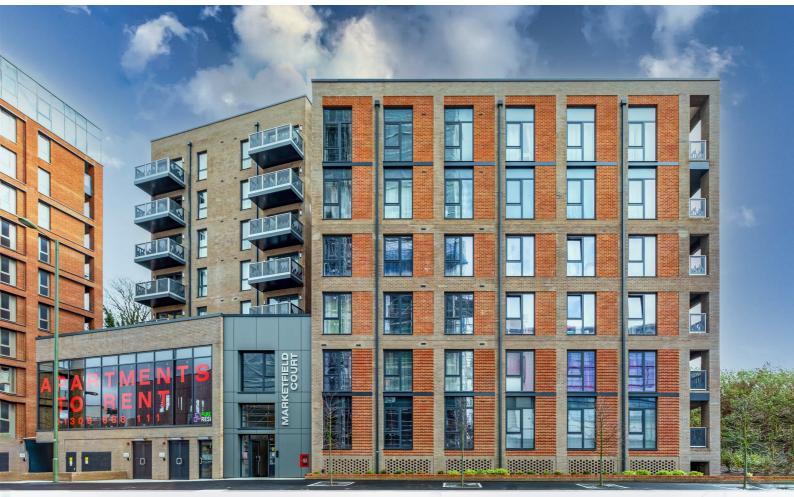

# 1A Marketfield Court Marketfield Way Redhill RH11EU £1,325 Per Calendar Month

Presenting this modern luxury one double bedroom apartment situated on the ground floor at the rear of the block. Featuring a spacious open planned living area with light oak effect wood laminate flooring and patio doors leading on to a patio area. The kitchen is fitted with white high gloss base and wall units and appliances which include; integrated oven, vetroceramic hob, fridge/freezer and washer/dryer. The hallway has a storage cupboard while the double bedroom includes a built-in wardrobe and fitted carpet. Finishing off the property is the three-piece luxury 'Roca' bathroom suite with monsoon shower over bath. The block boasts a smart lift & video entry with mobile app control meaning you can receive intercom calls from wherever you are.

Marketfield Court is a purpose built development comprising one & two bedroom apartments, many with private balconies. Situated in the heart of Redhill town centre and within just a 2-minute walk of the station the location here could not be any more perfect, especially if you need to commute by train every day. Step in to a welcoming and modern foyer, the smart lift or stairs lead you up to these brand new high specification apartments. With luxuriously appointed kitchens and bathrooms these are arguably the finest rental apartments available in the town.