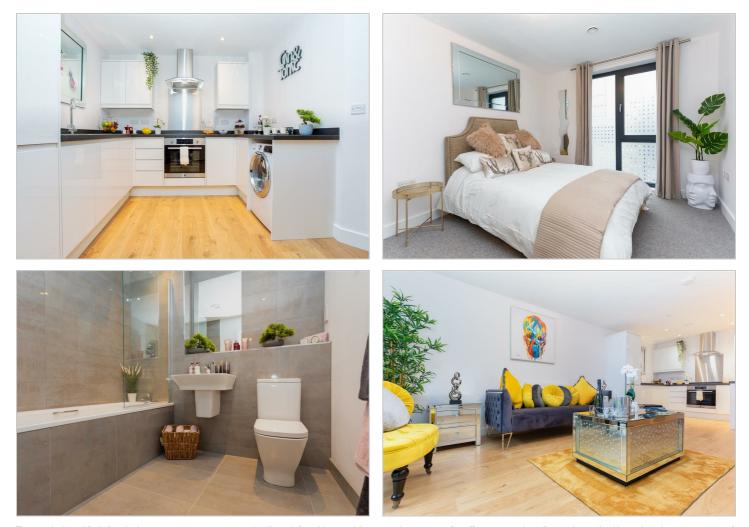

# 1A Marketfield Court Marketfield Way Redhill RH11EU £1,325 Per Calendar Month

Presenting this modern luxury one double bedroom apartment situated on the ground floor at the rear of the block. Featuring a spacious open planned living area with light oak effect wood laminate flooring and patio doors leading on to a patio area. The kitchen is fitted with white high gloss base and wall units and appliances which include; integrated oven, vetroceramic hob, fridge/freezer and washer/dryer. The hallway has a storage cupboard while the double bedroom includes a built-in wardrobe and fitted carpet. Finishing off the property is the three-piece luxury 'Roca' bathroom suite with monsoon shower over bath. The block boasts a smart lift & video entry with mobile app control meaning you can receive intercom calls from wherever you are.