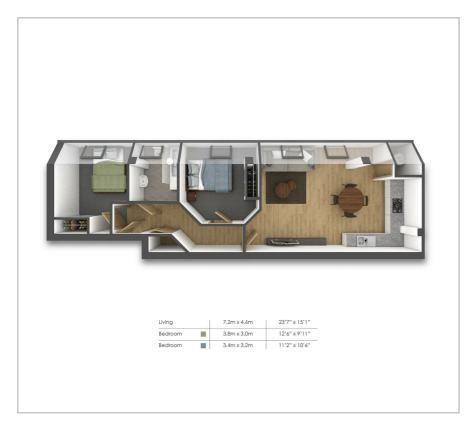

## Camberley GU15 3BP

£1,375 PCM

PURE RESi are delighted to offer this modern two double bedroom forth floor apartment. Entering the property the hallway leads you though to the exceptionally large lounge stretching 23ft. This living area also features the modern open plan kitchen equipped with appliances including washing machine/tumble dryer and fridge/freezer. Every room in the flat boasts Velux windows giving a light spacious feel throughout. There are two double bedrooms both with fitted wardrobes and the modern bathroom is done in a stylish grayscale. The property benefits from allocated parking and a secure video entry system.

## Viewing

Please contact Pure Resi on 01306 888000 to arrange a viewing appointment for this property or if you require any further information.

Floor Plan Area Map