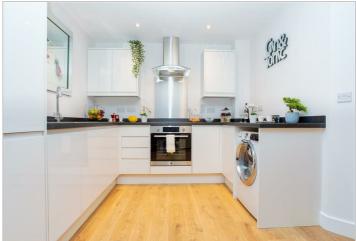

## £1,650 Per Calendar Month

Presenting this modern luxury two double bedroom apartment situated on the forth floor at the side of the block. Featuring a spacious open planned living area with light oak effect wood laminate flooring and a private balcony. The kitchen is fitted with white high gloss base and wall units and appliances which include; integrated oven, vetroceramic hob, fridge/freezer and washer/dryer. The hallway has a storage cupboard while the double bedrooms include builtin wardrobes and fitted carpets. Finishing off the property is the three-piece luxury 'Roca' bathroom suite with monsoon shower over bath. The block boasts a smart lift & video entry with mobile app control meaning you can receive intercom calls from wherever you are.