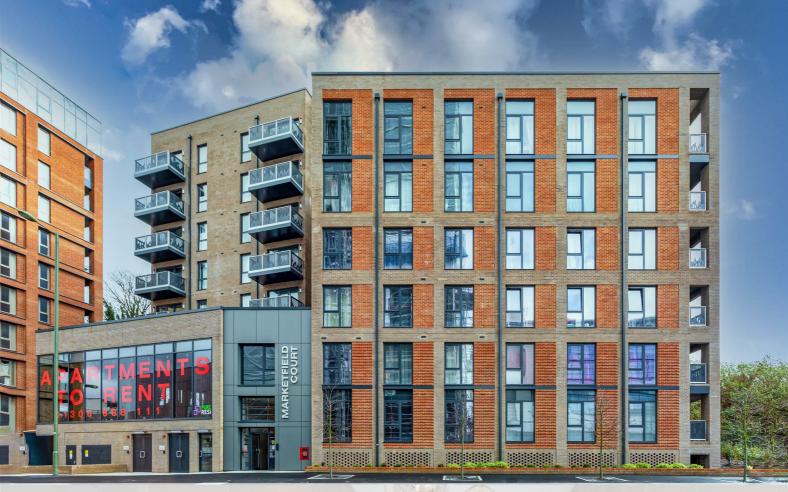

# 28 Marketfield Court Marketfield Way

## £1,650 Per Calendar Month

Presenting this modern luxury two double bedroom apartment situated on the forth floor at the side of the block. Featuring a spacious open planned living area with light oak effect wood laminate flooring and a private balcony. The kitchen is fitted with white high gloss base and wall units and appliances which include; integrated oven, vetroceramic hob, fridge/freezer and washer/dryer. The hallway has a storage cupboard while the double bedrooms include builtin wardrobes and fitted carpets. Finishing off the property is the three-piece luxury 'Roca' bathroom suite with monsoon shower over bath. The block boasts a smart lift & video entry with mobile app control meaning you can receive intercom calls from wherever you are.

Marketfield Court is a purpose built development comprising one  $\theta$  two bedroom apartments, many with private balconies. Situated in the heart of Redhill town centre and within just a 2-minute walk of the station the location here could not be any more perfect, especially if you need to commute by train every day. Step in to a welcoming and modern foyer, the smart lift or stairs lead you up to these brand new high specification apartments. With luxuriously appointed kitchens and bathrooms these are arguably the finest rental apartments available in the town.