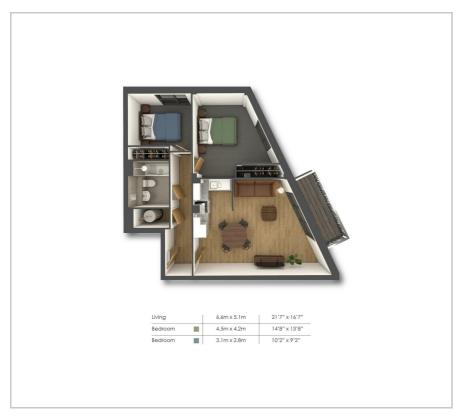

## £1,650 Per Calendar Month

Presenting this modern luxury two double bedroom apartment situated on the forth floor at the side of the block. Featuring a spacious open planned living area with light oak effect wood laminate flooring and a private balcony. The kitchen is fitted with white high gloss base and wall units and appliances which include; integrated oven, vetroceramic hob, fridge/freezer and washer/dryer. The hallway has a storage cupboard while the double bedrooms include builtin wardrobes and fitted carpets. Finishing off the property is the three-piece luxury 'Roca' bathroom suite with monsoon shower over bath. The block boasts a smart lift & video entry with mobile app control meaning you can receive intercom calls from wherever you are.

- Luxury Modern Apartment
- Modern Fitted Kitchen
- Town Centre Location
- Double Bedrooms With Built In Wardrobes
- Built Exclusively For Renters
- No Parking
- Forth Floor (Lift Access)
- Private Balcony
- 0.1 Mile From Redhill Train Station
- Council Tax Band D

#### Viewing

Please contact Pure Resi on 01306 888000 to arrange a viewing appointment for this property or if you require any further information.

Floor Plan Area Map