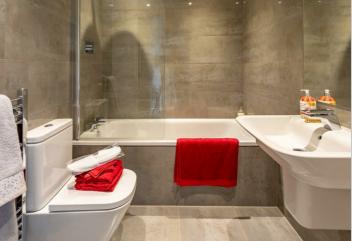

## Camberley GU15 3DQ

£1,350 PCM

PURE-RESi are delighted to offer this luxury two double bedroom apartment situated on the first floor. Entering the property the hallway leads you through to the spacious open planned living area with light oak effect wood laminate flooring. The kitchen is fitted with white high gloss base and wall units and appliances which include; oven, ceramic hob, cooker hood, integrated fridge/freezer and washer/dryer. The two double bedrooms both include built-in wardrobes and fitted carpet. The luxury 'Roca' bathroom suite is fitted with monsoon shower over bath and finished in a stylish grey-scale. The property boasts a secure video entry system and is pre-wired for Virgin TV.