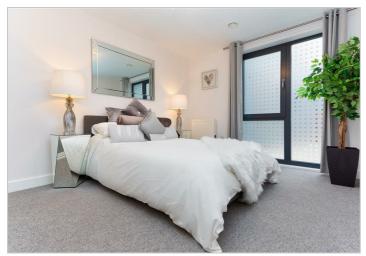

## Camberley GU15 3DQ

£1,350 PCM

PURE-RESi are delighted to offer this luxury two double bedroom apartment situated on the first floor. Entering the property the hallway leads you through to the spacious open planned living area with light oak effect wood laminate flooring. The kitchen is fitted with white high gloss base and wall units and appliances which include; oven, ceramic hob, cooker hood, integrated fridge/freezer and washer/dryer. The two double bedrooms both include built-in wardrobes and fitted carpet. The luxury 'Roca' bathroom suite is fitted with monsoon shower over bath and finished in a stylish grey-scale. The property boasts a secure video entry system and is pre-wired for Virgin TV.

- Luxury Apartment
- Open Plan Living Area
- Fitted Kitchen With Whirlpool Appliances
- **Bedrooms With Fitted Wardrobes**
- Built Exclusively For Renters
- Security Entry Phone
- First Floor (No Lift)
- Pre- Wired for Virgin TV
- Nearby Parking Available
- Council Tax Band C