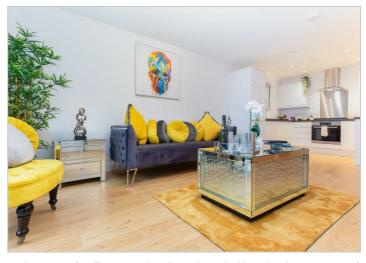

## Camberley GU15 3DQ

£1,350 PCM

PURE-RESi are delighted to offer this luxury two double bedroom apartment situated on the first floor. Entering the property the hallway leads you through to the spacious open planned living area with light oak effect wood laminate flooring. The kitchen is fitted with white high gloss base and wall units and appliances which include; oven, ceramic hob, cooker hood, integrated fridge/freezer and washer/dryer. The two double bedrooms both include built-in wardrobes and fitted carpet. The luxury 'Roca' bathroom suite is fitted with monsoon shower over bath and finished in a stylish grey-scale. The property boasts a secure video entry system and is pre-wired for Virgin TV.