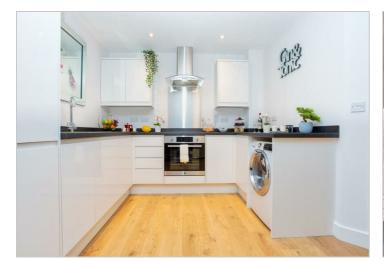

## Camberley GU15 3DQ

£1,350 PCM

PURE-RESi are delighted to offer this luxury two double bedroom apartment situated on the first floor. Entering the property the hallway leads you through to the spacious open planned living area with light oak effect wood laminate flooring. The kitchen is fitted with white high gloss base and wall units and appliances which include; oven, ceramic hob, cooker hood, integrated fridge/freezer and washer/dryer. The two double bedrooms both include built-in wardrobes and fitted carpet. The luxury 'Roca' bathroom suite is fitted with monsoon shower over bath and finished in a stylish grey-scale. The property boasts a secure video entry system and is pre-wired for Virgin TV.

- Luxury Apartment
- Open Plan Living Area
- Fitted Kitchen With Whirlpool Appliances
- **Bedrooms With Fitted Wardrobes**
- Built Exclusively For Renters
- Security Entry Phone
- First Floor (No Lift)
- Pre- Wired for Virgin TV
- Nearby Parking Available
- Council Tax Band C