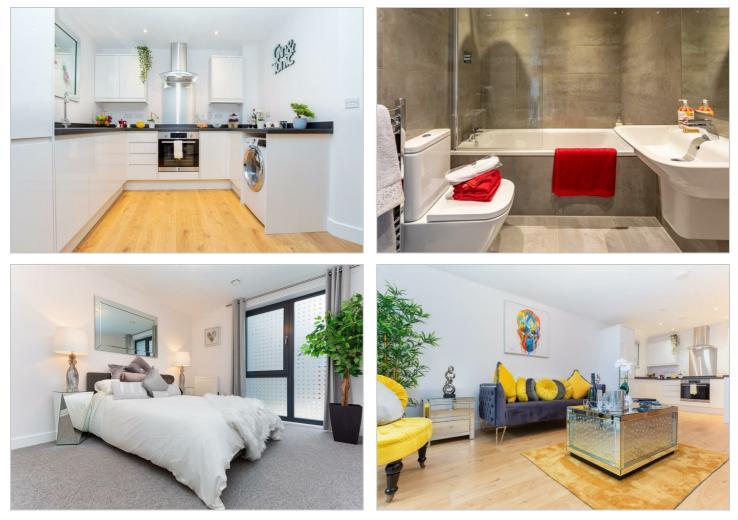

## 5 Gallus House Balfour Court Camberley GU15 3DQ £1,400 PCM

PURE-RESi are delighted to offer this luxury two double bedroom apartment situated on the first floor. Entering the property the hallway leads you through to the spacious open planned living area with light oak effect wood laminate flooring. The kitchen is fitted with white high gloss base and wall units and appliances which include; oven, ceramic hob, cooker hood, integrated fridge/freezer and washer/dryer. The two double bedrooms both include built-in wardrobes and fitted carpet. The luxury 'Roca' bathroom suite is fitted with monsoon shower over bath and finished in a stylish greyscale. The property boasts a secure video entry system and is pre-wired for Virgin TV.

- Luxury Apartment
- Open Plan Living Area
- Fitted Kitchen With Whirlpool Appliances
- Bedrooms With Fitted Wardrobes
- Built Exclusively For Renters
- Security Entry Phone
- First Floor (No Lift)
- Pre- Wired for Virgin TV
- Nearby Parking Available
- Council Tax Band C