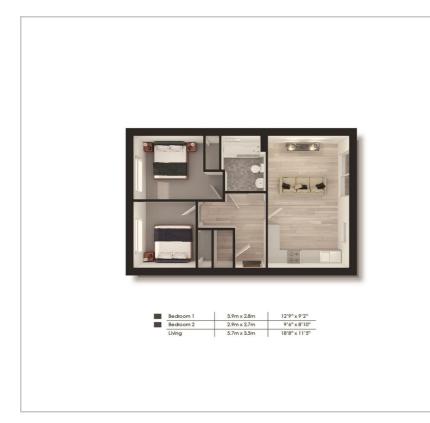

#### **Floor Plan**

## 5 Gallus House Balfour Court Camberley GU15 3DQ £1,400 PCM

PURE-RESi are delighted to offer this luxury two double bedroom apartment situated on the first floor. Entering the property the hallway leads you through to the spacious open planned living area with light oak effect wood laminate flooring. The kitchen is fitted with white high gloss base and wall units and appliances which include; oven, ceramic hob, cooker hood, integrated fridge/freezer and washer/dryer. The two double bedrooms both include built-in wardrobes and fitted carpet. The luxury 'Roca' bathroom suite is fitted with monsoon shower over bath and finished in a stylish greyscale. The property boasts a secure video entry system and is pre-wired for Virgin TV.