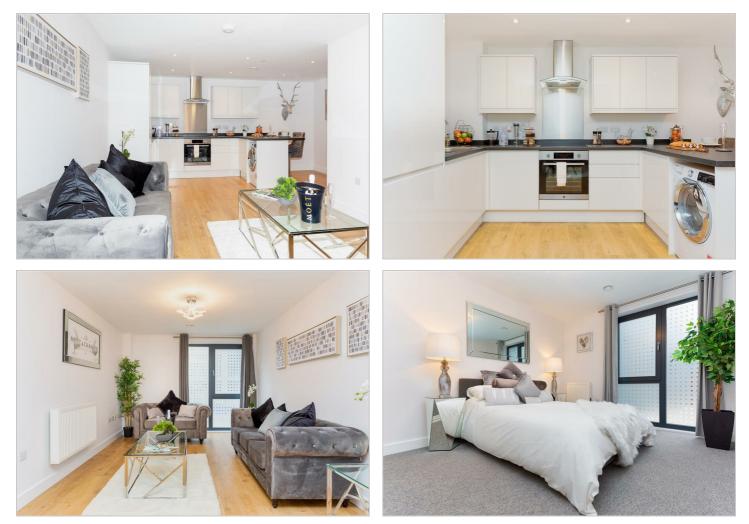

## 14 Marketfield Court Marketfield Way Redhill RH11EU £1,670 Per Calendar Month

PURE-RESi are delighted to offer this luxury two double bedroom apartment situated on the second floor & on the front elevation of this modern apartment building. On entering the property the hallway leads you through to the spacious open planned living area with light oak effect wood laminate flooring. At one end of the room, patio doors lead out to your own private balcony. The kitchen is fitted with white high gloss base and wall units with breakfast bar and appliances which include; integrated oven, ceramic hob, fridge/freezer and washer/dryer. The double bedroom includes built-in wardrobes and fitted carpet while the luxury 'Roca' bathroom suite is fitted with monsoon shower over bath and finished with Porcelanosa tiling. The block boasts a smart lift & video entry with mobile app control, allowing you to receive intercom calls from wherever you are.

Marketfield Court is a modern purpose built development situated in the heart of Redhill town centre and within just a 2-minute walk of the station. This apartment is ideal if you need to commute by train or want to wander in to town to visit the many restaurants & shops Redhill has to offer. Step in to a welcoming and modern foyer with smart lift access or stairs that will lead you up to these brand new high specification apartments. With luxuriously appointed kitchens and bathrooms these are arguably the finest rental apartments available in the town.