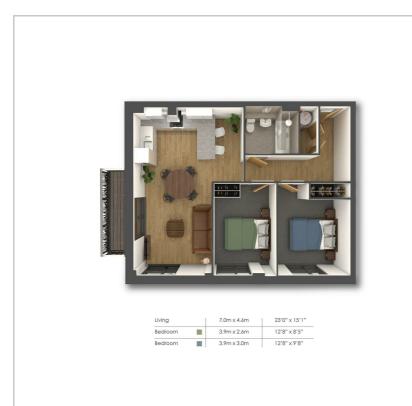

ilt exclusively for renters. As a tenant of ours you will benefit from the security and peace of mind only a professional landlord can offer. Longer term letting, dedicated management & maintenance teams and access to a Tenants App providing useful documents and feedback features are just some of the benefits of renting from us.

- Luxury Modern Apartment
- Open Planned Living Area
- Modern Fitted Kitchen (With Appliances)
- Private Balcony
- Bedroom With Fitted Wardrobes
- Video Entry With Mobile App Control

1

- Second Floor (Lift Access)
- Excellent Transport Links
- Council Tax Band D
- No Parking

2

#### Viewing

Please contact Pure Resi on 01306 888000 to arrange a viewing appointment for this property or if you require any further information.

#### **Floor Plan**

#### Area Map





### **Energy Efficiency Graph**







These particulars, whilst believed to be accurate are set out as a general outline only for guidance and do not constitute any part of an offer or contract. Intending purchasers should not rely on them as statements of representation of fact, but must satisfy themselves by inspection or otherwise as to their accuracy. No person in this firms employment has the authority to make or give any representation or warranty in respect of the property.

The Old Courthouse, 267-273, High Street, Dorking, Surrey, RH4 1RY Tel: 01306 888000 Email: info@pure-resi.co.uk www.pure-resi.co.uk