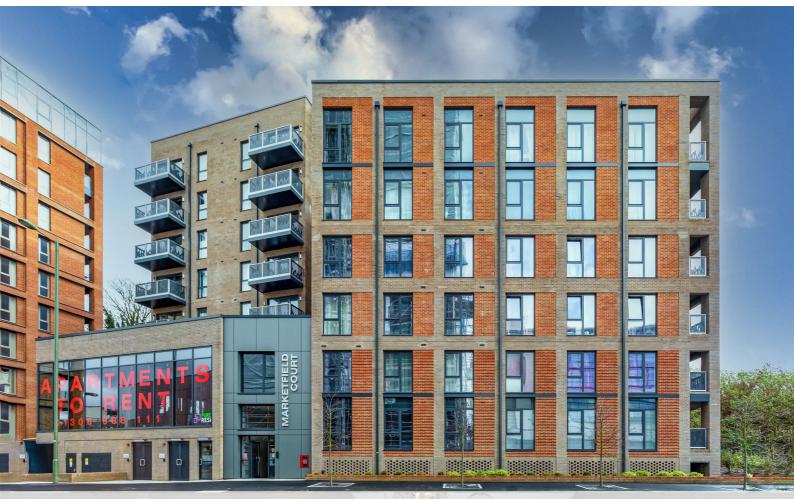

## 14 Marketfield Court Marketfield Way Redhill RH11EU £1,670 Per Calendar Month

PURE-RESi are delighted to offer this luxury two double bedroom apartment situated on the second floor & on the front elevation of this modern apartment building. On entering the property the hallway leads you through to the spacious open planned living area with light oak effect wood laminate flooring. At one end of the room, patio doors lead out to your own private balcony. The kitchen is fitted with white high gloss base and wall units with breakfast bar and appliances which include; integrated oven, ceramic hob, fridge/freezer and washer/dryer. The double bedroom includes built-in wardrobes and fitted carpet while the luxury 'Roca' bathroom suite is fitted with monsoon shower over bath and finished with Porcelanosa tiling. The block boasts a smart lift & video entry with mobile app control, allowing you to receive intercom calls from wherever you are.

Marketfield Court is a modern purpose built development situated in the heart of Redhill town centre and within just a 2-minute walk of the station. This apartment is ideal if you need to commute by train or want to wander in to town to visit the many restaurants & shops Redhill has to offer. Step in to a welcoming and modern foyer with smart lift access or stairs that will lead you up to these brand new high specification apartments. With luxuriously appointed kitchens and bathrooms these are arguably the finest rental apartments available in the town.