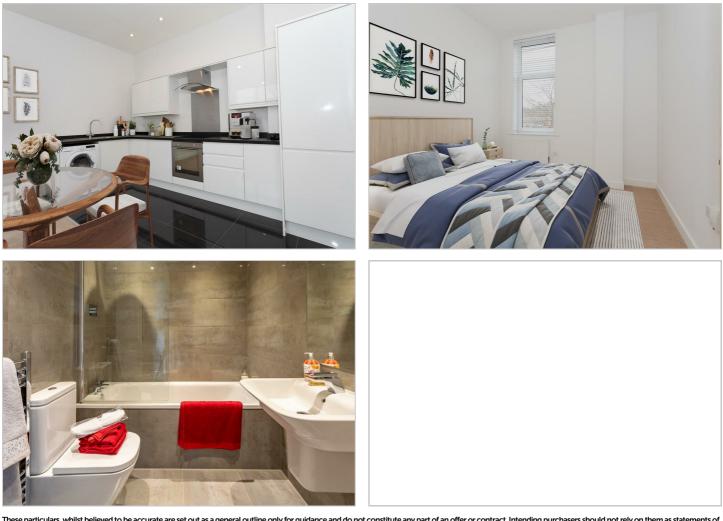

# **12 Bradley Court Knoll Road** Camberley GU15 3BP £1,100 PCM

PURE RESi are delighted to offer to let this modern one double bedroom second floor apartment. The property has exceptionally high ceilings providing a lighter and more spacious feel to the property with views through large double glazed casement windows in the open plan living area. There is a contemporary kitchen fitted with white high gloss units, equipped with modern appliances including oven, ceramic hob, cooker hood, integrated fridge/freezer and washer/dryer. The modern bathroom with 'Roca Suite' boasts a monsoon shower over bath. The spacious double bedroom with fitted wardrobe finishes off this high specification property.

#### Open Plan Living Area

- Fitted Kitchen With Whirlpool Appliances
- Bedroom With Fitted Wardrobe
- Built Exclusively For Renters
- Second Floor (No Lift)
- Background Ventilation System
- Pre-Wired For Virgin TV
- Walking Distance To Station
- No Parking
- Council Tax Band C