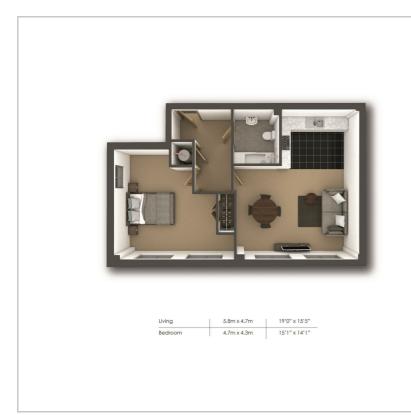

ed & built exclusively for renters. As a tenant of ours you will benefit from the security and peace of mind only a professional landlord can offer. Longer term letting, dedicated management & maintenance teams and access to a Tenants App providing useful documents and feedback features are just some of the benefits of renting from us.

#### Modern Apartment

- Open Planned Living/ Kitchen Area
- Modern Appliances
- Short Walk To Town Centre
- Built Exclusively For Renters
- Second Floor (No Lift)
  - **Allocated Parking**
- Built In Wardrobe In Bedroom
- 0.2 Miles To Sutton Train Station
- Council Tax Band C

## Viewing

Please contact Pure Resi on 01306 888000 to arrange a viewing appointment for this property or if you require any further information.

### **Floor Plan**

### Area Map





# **Energy Efficiency Graph**







These particulars, whilst believed to be accurate are set out as a general outline only for guidance and do not constitute any part of an offer or contract. Intending purchasers should not rely on them as statements of representation of fact, but must satisfy themselves by inspection or otherwise as to their accuracy. No person in this firms employment has the authority to make or give any representation or warranty in respect of the property.

The Old Courthouse, 267-273, High Street, Dorking, Surrey, RH4 1RY Tel: 01306 888000 Email: info@pure-resi.co.uk www.pure-resi.co.uk