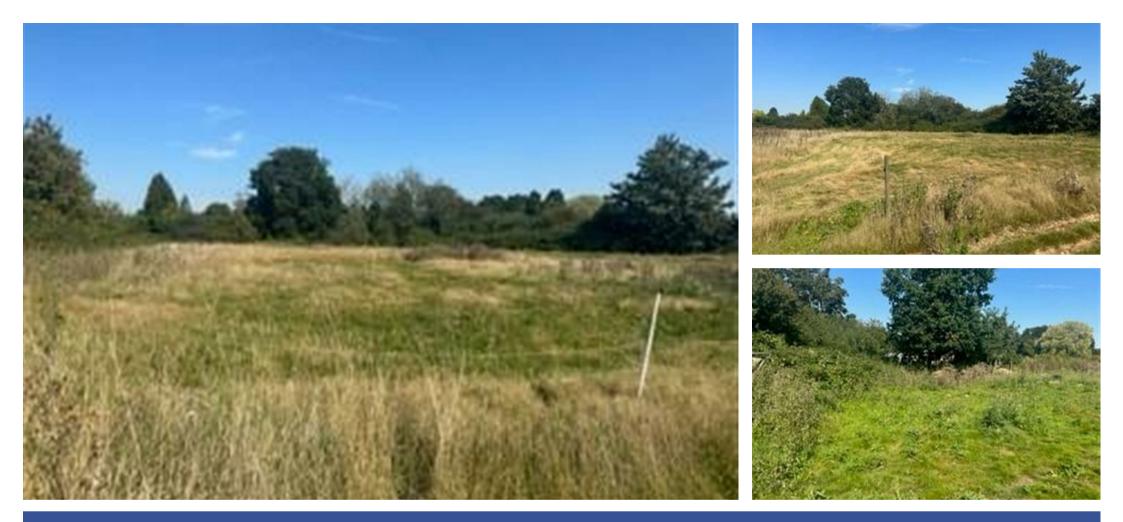

## BRAINTREE, CM77 8GQ

Set on a secluded private property a large 6 acre field for grazing horses/ponies with natural shelter a become available to rent on a 1 year grazing agreement. No shelter or buildings available. Currently fenced with post and electric tape. Battery/energiser to be supplied by renter. No services on site

Suit one quite owner. Rented as seen. Rent £2500 per annum Deposit £500 Credit References required.

| Energy Efficiency Rating                    |                            |           |
|---------------------------------------------|----------------------------|-----------|
|                                             | Current                    | Potential |
| Very energy efficient - lower running costs |                            |           |
| (92 plus) A                                 |                            |           |
| (81-91)                                     |                            |           |
| (69-80) C                                   |                            |           |
| (55-68)                                     |                            |           |
| (39-54)                                     |                            |           |
| (21-38)                                     |                            |           |
| (1-20) G                                    |                            |           |
| Not energy efficient - higher running costs |                            |           |
|                                             | EU Directive<br>2002/91/EC |           |