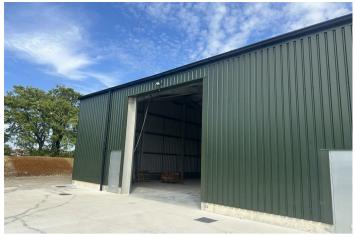

2,400 SQ.FT BRAINTREE, CM77 8QS

£24,000 PER ANNUM

Secure Storage Unit, Each unit 2,400 sq.ft availble individually or together (4800 sq.ft) Concrete floor, Electric Roller Shutter doors, set within a gated yard. Easy Lease Terms.