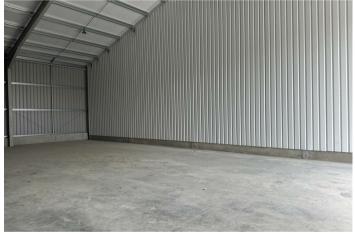

2,400 SQ.FT BRAINTREE, CM77 8QS

£24,000 PER ANNUM

Secure Storage Unit, Each unit 2,400 sq.ft availble individually or together (4800 sq.ft) Concrete floor, Electric Roller Shutter doors, set within a gated yard. Easy Lease Terms.