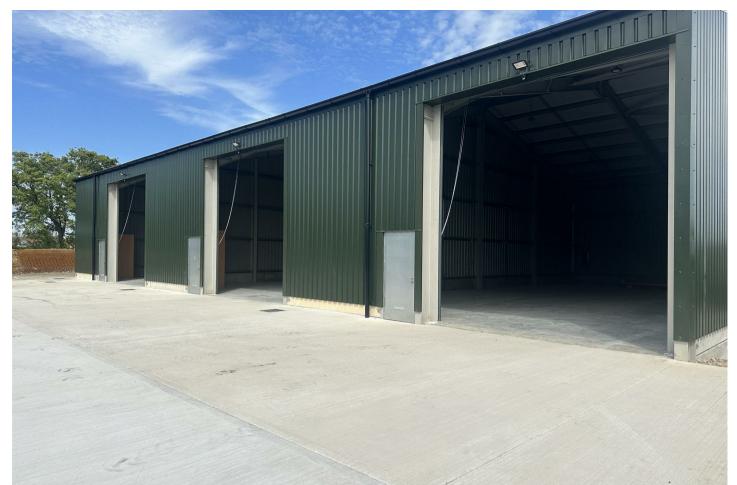

2,400 SQ.FT BRAINTREE, CM77 8QS

£24,000 PER ANNUM

Secure Storage Unit, Each unit 2,400 sq.ft availble individually or together (4800 sq.ft) Concrete floor, Electric Roller Shutter doors, set within a gated yard. Easy Lease Terms.