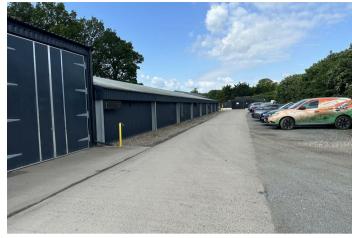

#### **TERMS:**

- The unit is available to rent by way of an Internal Repairing Lease for a minimum of 3 years.
- 6 Mutual Rolling Break Clause
- 3 month deposit required.
- Rent payable quarterly in advance by standing order.
- Rates payable by Tenant.
- No Service Charge.
- Legal Cost: Each Party to pay their own.
- Lease prepared by Landlord.1 months admin fee refundable on completion of the lease.
- Parking: Ample allocated parking, overflow parking/visitor spaces available for occasional use.