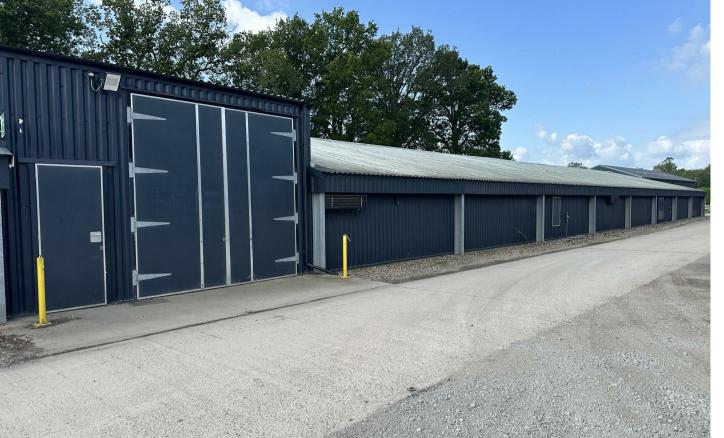

Clean Single storey, semi detached unit to a good specification. Fully insulated roof and walls. Concrete floor, Lighting. Office with carpet floor, blinds and spot light, WC's, fitted kitchen. Loading door and personnel door. Fibre Broadband available.

#### FACILITIES:

- Kitchen, WCs
- Double Loading 4.1m height
- Door
- Well Insulated
- Portal framed