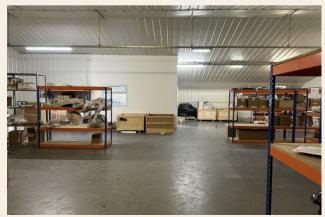

Clean Single storey, semi detached unit to a good specification. Fully insulated roof and walls. Concrete floor, Lighting. Office with carpet floor, blinds and spot light, WC's, fitted kitchen. Loading door and personnel door. Fibre Broadband available.

#### FACILITIES:

- Kitchen, WCs
- Double Loading 4.1m height
- Door
- Well Insulated
- Portal framed