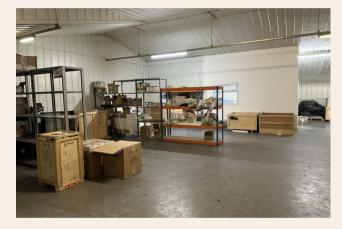

Clean Single storey, semi detached unit to a good specification. Fully insulated roof and walls. Concrete floor, Lighting. Office with carpet floor, blinds and spot light, WC's, fitted kitchen. Loading door and personnel door. Fibre Broadband available.